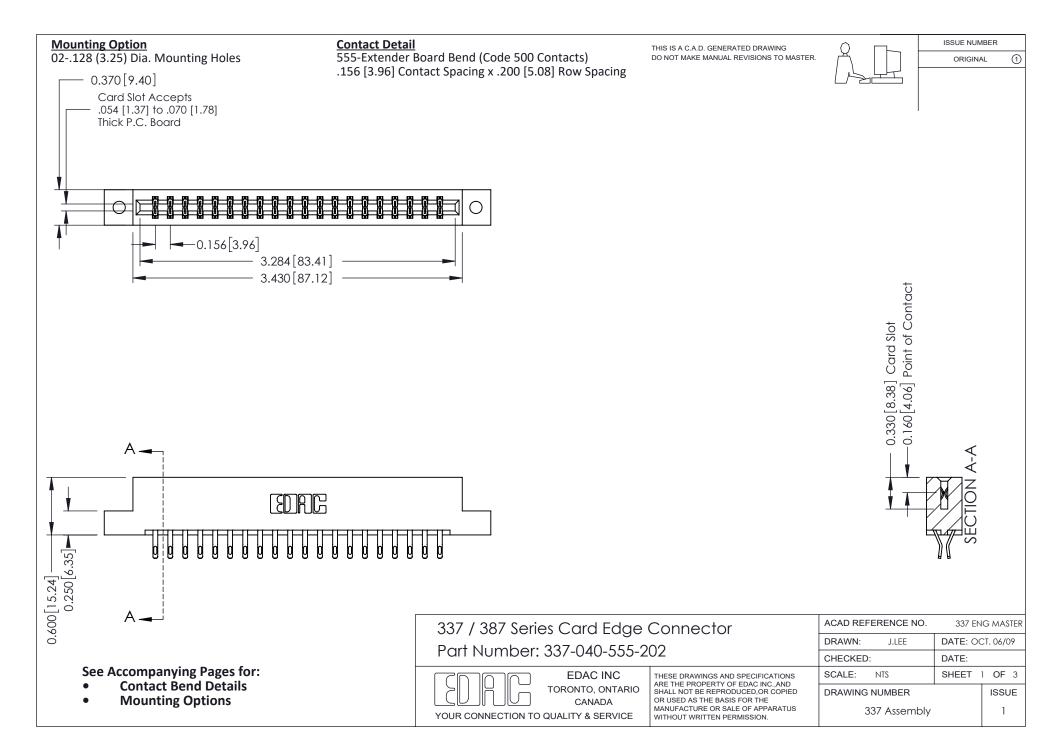

ISSUE NUMBER

ORIGINAL

1



| 337 / 387 Series Card Edge Connector<br>Contact Bend Detail           |                                                                                                                                                                                                  | ACAD REFERENCE NO. 337 E |                  | G MASTER      |
|-----------------------------------------------------------------------|--------------------------------------------------------------------------------------------------------------------------------------------------------------------------------------------------|--------------------------|------------------|---------------|
|                                                                       |