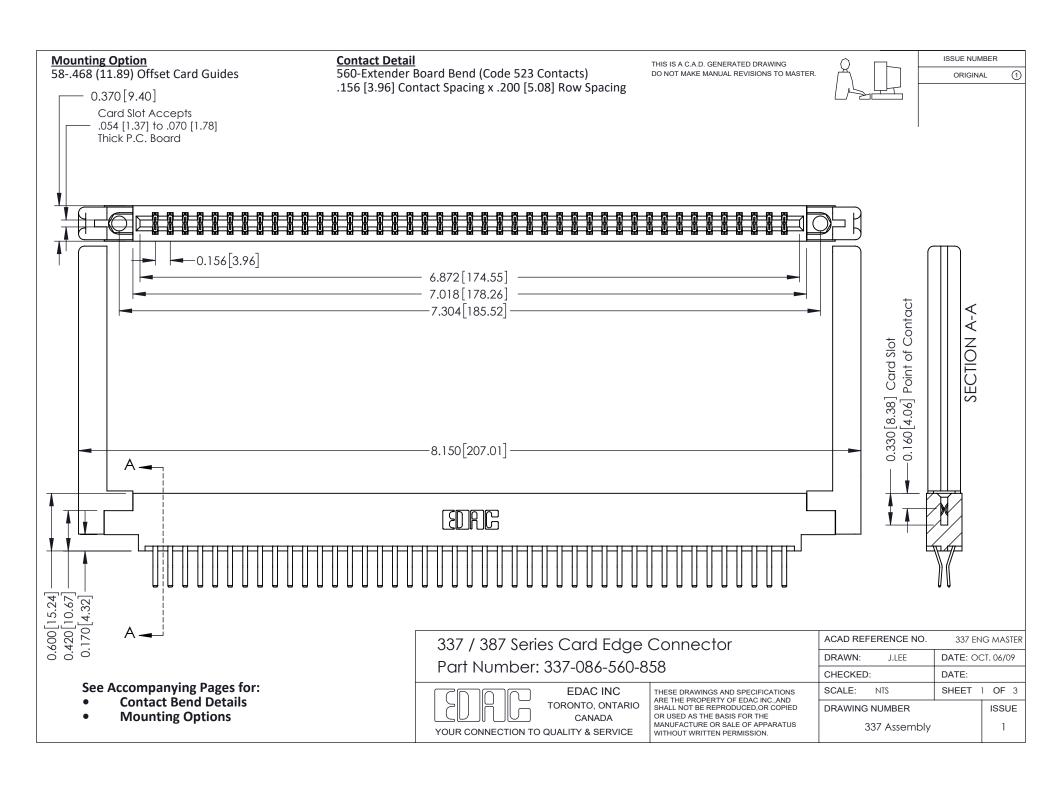

ISSUE NUMBER

ORIGINAL

1

| 337 / 387 Series Card Edge Connector<br>Contact Bend Detail           |                                                                                                                                                                                                  | ACAD REFERENCE NO. 337 E |                  | G MASTER      |
|-----------------------------------------------------------------------|--------------------------------------------------------------------------------------------------------------------------------------------------------------------------------------------------|--------------------------|------------------|---------------|
|                                                                       |                                                                                                                                                                                                  | DRAWN: J.LEE             | DATE: OCT. 06/09 |               |
|                                                                       |                                                                                                                                                                                                  | CHECKED:                 | CKED: DATE:      |               |
| EDAC INC TORONTO, ONTARIO CANADA YOUR CONNECTION TO QUALITY & SERVICE | THESE DRAWINGS AND SPECIFICATIONS ARE THE PROPERTY OF EDAC INC.,AND SHALL NOT BE REPRODUCED, OR COPIED OR USED AS THE BASIS FOR THE MANUFACTURE OR SALE OF APPARATUS WITHOUT WRITTEN PERMISSION. | SCALE: NTS               | SHEET            | 2 <b>OF</b> 3 |
|                                                                       |                                                                                                                                                                                                  | DRAWING NUMBER           |                  | ISSUE         |
|                                                                       |                                                                                                                                                                                                  | 337 Assembly             |                  | 1             |