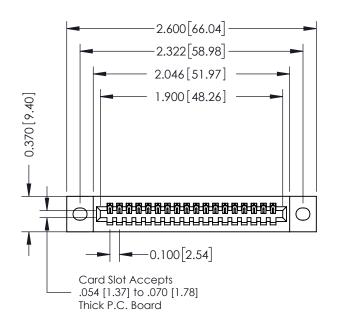

## **Contact Detail**

500-Wire Hole .050x.025(1.27x0.64) - Tail LG=.270(6.86) .100 [2.54] Contact Spacing x .200 [5.08] Row Spacing

## **See Accompanying Pages for:**

- **Contact Bend Details**
- **Mounting Options**

| 342 / 392 Card Edge Connector |
|-------------------------------|
| Part Number: 342-018-500-102  |

|   | O 12 EI TO THE TOTAL |                  |  |  |  |  |
|---|----------------------|------------------|--|--|--|--|
|   | DRAWN: J.LEE         | DATE: OCT. 06/09 |  |  |  |  |
|   | CHECKED:             | DATE:            |  |  |  |  |
|   | SCALE: NTS           | SHEET 1 OF 3     |  |  |  |  |
| ) | DRAWING NUMBER       | ISSUE            |  |  |  |  |