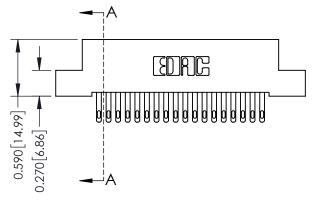

## **Mounting Option**

02-.128 (3.25) Wide Mounting Slots

## **Contact Detail**

500-Wire Hole .050x.025(1.27x0.64) - Tail LG=.270(6.86) .100 [2.54] Contact Spacing x .200 [5.08] Row Spacing





## 0.410[10.41] **SECTION A-A**

## **See Accompanying Pages for:**

- **Contact Bend Details**
- **Mounting Options**

| 342 / 392 Card Edge Connector |
|-------------------------------|
| Part Number: 342-018-500-102  |



|   | O 12 EI TO THE TOTAL |                  |  |  |  |  |
|---|----------------------|------------------|--|--|--|--|
|   | DRAWN: J.LEE         | DATE: OCT. 06/09 |  |  |  |  |
|   | CHECKED:             | DATE:            |  |  |  |  |
|   | SCALE: NTS           | SHEET 1 OF 3     |  |  |  |  |
| ) | DRAWING NUMBER       | ISSUE            |  |  |  |  |

342 ENG MASTER

ACAD REFERENCE NO.

342 Assembly

THIS IS A C.A.D. GENERATED DRAWING DO NOT MAKE MANUAL REVISIONS TO MASTER. ISSUE NUMBER

ORIGINAL

1



| 342 / 392 Series Card Edge Connector |