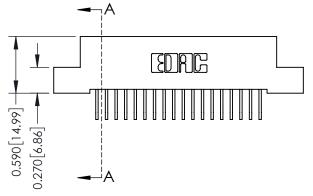

## **Mounting Option**

04-.156 (3.96) Dia. Mounting Holes

## **Contact Detail**

558-90 Degree Bend (Code 541 Contacts) .100 [2.54] Contact Spacing x .200 [5.08] Row Spacing





## 0.240 [6.10] Point of Contact 0.410[10.41] **SECTION A-A**

## **See Accompanying Pages for:**

- **Contact Bend Details**
- **Mounting Options**

| 342 / 392 Card Edge Connector |
|-------------------------------|
| Part Number: 342-018-558-104  |

YOUR CONNECTION TO QUALITY & SERVICE

342 ENG MASTER DATE: OCT. 06/09 J.LEE NTS SHEET 1 OF 3

342 Assembly

THIS IS A C.A.D. GENERATED DRAWING DO NOT MAKE MANUAL REVISIONS TO MASTER. ISSUE NUMBER

ORIGINAL

1



| 342 / 392 Series Card Edge Connector<br>Contact Bend Detail |                                                                                                                                     | ACAD REFERENCE NO. 342 ENG MASTER |             |          |          |
|-------------------------------------------------------------|