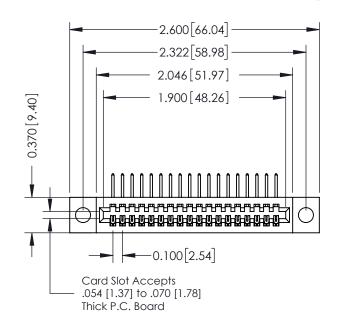

## **See Accompanying Pages for:**

- **Contact Bend Details**
- **Mounting Options**

| 342 / 392 Card Edge Connector |
|-------------------------------|
| Part Number: 342-018-558-104  |

YOUR CONNECTION TO QUALITY & SERVICE