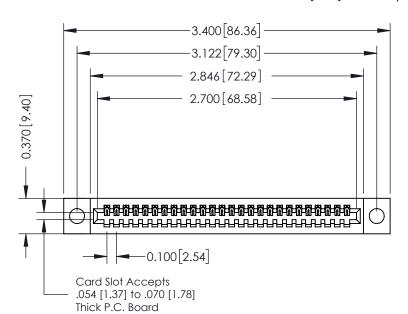

|   | ACAD REFERENCE NO | 342 ENG MASTER   |  |  |  |
|---|-------------------|------------------|--|--|--|
|   | DRAWN: J.LEE      | DATE: OCT. 06/09 |  |  |  |
|   | CHECKED:          | DATE:            |  |  |  |
|   | SCALE: NTS        | SHEET 1 OF 3     |  |  |  |
| ) | DRAWING NUMBER    | ISSUE            |  |  |  |