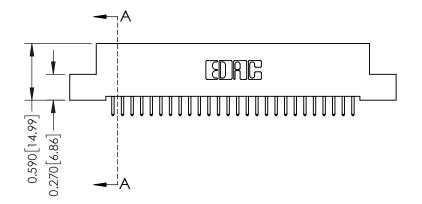

342 Assembly

THIS IS A C.A.D. GENERATED DRAWING DO NOT MAKE MANUAL REVISIONS TO MASTER. ISSUE NUMBER

ORIGINAL

1

| 342 / 392 Series Card Edge Connector<br>Contact Bend Detail |                                                                                                                                                                                                                                                                                                                                                                                                                                                                                                                                                                                                                                                                                                                                                                                                                                                                                                                                                                                                                                                                                                                                                                                                                                                                                                                                                                                                                                                                                                                                                                                                                                                                                                                                                                                                                                                                                                                                                                                                                                                                                                                                | ACAD REFERENCE NO. 342 ENG MASTER |             |                  |        |  |
|-------------------------------------------------------------|--------------------------------------------------------------------------------------------------------------------------------------------------------------------------------------------------------------------------------------------------------------------------------------------------------------------------------------------------------------------------------------------------------------------------------------------------------------------------------------------------------------------------------------------------------------------------------------------------------------------------------------------------------------------------------------------------------------------------------------------------------------------------------------------------------------------------------------------------------------------------------------------------------------------------------------------------------------------------------------------------------------------------------------------------------------------------------------------------------------------------------------------------------------------------------------------------------------------------------------------------------------------------------------------------------------------------------------------------------------------------------------------------------------------------------------------------------------------------------------------------------------------------------------------------------------------------------------------------------------------------------------------------------------------------------------------------------------------------------------------------------------------------------------------------------------------------------------------------------------------------------------------------------------------------------------------------------------------------------------------------------------------------------------------------------------------------------------------------------------------------------|-----------------------------------|-------------|------------------|--------|--|
|                                                             |                                                                                                                                                                                                                                                                                                                                                                                                                                                                                                                                                                                                                                                                                                                                                                                                                                                                                                                                                                                                                                                                                                                                                                                                                                                                                                                                                                                                                                                                                                                                                                                                                                                                                                                                                                                                                                                                                                                                                                                                                                                                                                                                | DRAWN:                            | J.LEE       | DATE: OCT. 06/09 |        |  |
| Comaci bena Deraii                                          | Jiliaci belia Delali                                                                                                                                                                                                                                                                                                                                                                                                                                                                                                                                                                                                                                                                                                                                                                                                                                                                                                                                                                                                                                                                                                                                                                                                                                                                                                                                                                                                                                                                                                                                                                                                                                                                                                                                                                                                                                                                                                                                                                                                                                                                                                           |                                   | CHECKED:    |                  | DATE:  |  |
|                                                             | THESE DRAWINGS AND SPECIFICATIONS                                                                                                                                                                                                                                                                                                                                                                                                                                                                                                                                                                                                                                                                                                                                                                                                                                                                                                                                                                                                                                                                                                                                                                                                                                                                                                                                                                                                                                                                                                                                                                                                                                                                                                                                                                                                                                                                                                                                                                                                                                                                                              | SCALE:                            | NTS         | SHEET :          | 2 OF 3 |  |
| TORONTO, ONTARIO                                            | TORONTO, ONTARIO CANADA CCTION TO QUALITY & SERVICE  TORONTO, ONTARIO CANADA CANADA CONTROL CO | DRAWING                           | NUMBER      |                  | ISSUE  |  |
|                                                             |                                                                                                                                                                                                                                                                                                                                                                                                                                                                                                                                                                                                                                                                                                                                                                                                                                                                                                                                                                                                                                                                                                                                                                                                                                                                                                                                                                                                                                                                                                                                                                                                                                                                                                                                                                                                                                                                                                                                                                                                                                                                                                                                | 3                                 | 42 Assembly |                  | 1      |  |