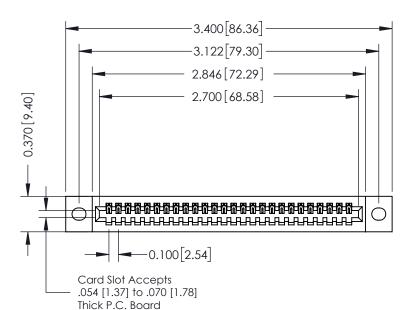

**Mounting Option** 02-.128 (3.25) Wide Mounting Slots

**Contact Detail** 

524-P.C. Tail .018 Sq.(0.46 Sq.) - Tail LG=.185(4.70) .100 [2.54] Contact Spacing x .200 [5.08] Row Spacing

**See Accompanying Pages for:** 

- **Contact Bend Details**
- **Mounting Options**

| 342 / 392 Card Edge Connector |
|-------------------------------|
| Part Number: 342-026-524-102  |

YOUR CONNECTION TO QUALITY & SERVICE

342 ENG MASTER J.LEE DATE: OCT. 06/09 SHEET 1 OF 3 NTS