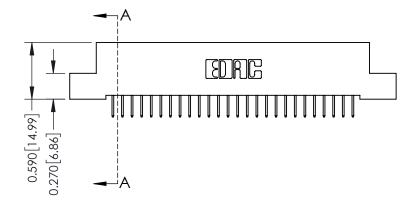

342 Assembly

THIS IS A C.A.D. GENERATED DRAWING DO NOT MAKE MANUAL REVISIONS TO MASTER. ISSUE NUMBER

ORIGINAL

1

| 342 / 392 Series Card Edge Connector<br>Contact Bend Detail |                                                                                                                                     | ACAD REFERENCE NO. 342 ENG MASTER |             |          |          |
|-------------------------------------------------------------|-------------------------------------------------------------------------------------------------------------------------------------|-----------------------------------|-------------|----------|----------|
|                                                             |                                                                                                                                     | DRAWN:                            | J.LEE       | DATE: OC | T. 06/09 |
|                                                             |                                                                                                                                     | CHECKED:                          |             | DATE:    |          |
| EDAC INC                                                    | ARE THE PROPERTY OF EDAC INC.,AND — SHALL NOT BE REPRODUCED,OR COPIED OR USED AS THE BASIS FOR THE MANUFACTURE OR SALE OF APPARATUS | SCALE:                            | NTS         | SHEET :  | 2 OF 3   |
| TORONTO, ONTARIO                                            |                                                                                                                                     | DRAWING                           | NUMBER      |          | ISSUE    |
| YOUR CONNECTION TO QUALITY & SERVICE                        |                                                                                                                                     | 3                                 | 42 Assembly |          | 1        |