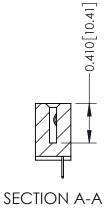

342 Assembly

THIS IS A C.A.D. GENERATED DRAWING DO NOT MAKE MANUAL REVISIONS TO MASTER. ISSUE NUMBER

ORIGINAL

1

| 342 / 392 Series Card Edge Connector<br>Contact Bend Detail |                                                                                                                                     | ACAD REFERENCE NO. 342 ENG MASTER |             |          |          |
|-------------------------------------------------------------|-------------------------------------------------------------------------------------------------------------------------------------|-----------------------------------|-------------|----------|----------|
|                                                             |                                                                                                                                     | DRAWN:                            | J.LEE       | DATE: OC | T. 06/09 |
|                                                             |                                                                                                                                     | CHECKED:                          |             | DATE:    |          |
| EDAC INC                                                    | ARE THE PROPERTY OF EDAC INC.,AND — SHALL NOT BE REPRODUCED,OR COPIED OR USED AS THE BASIS FOR THE MANUFACTURE OR SALE OF APPARATUS | SCALE:                            | NTS         | SHEET :  | 2 OF 3   |
| TORONTO, ONTARIO                                            |                                                                                                                                     | DRAWING                           | NUMBER      |          | ISSUE    |
| YOUR CONNECTION TO QUALITY & SERVICE                        |                                                                                                                                     | 3                                 | 42 Assembly |          | 1        |