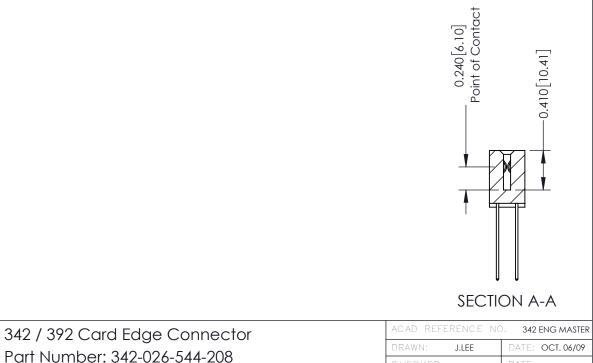

**Mounting Option** 

08-#4-40 Unified Threaded Inserts

**Contact Detail** 

THIS IS A C.A.D. GENERATED DRAWING 544-Wire Wrap .050x.025(1.27x0.64) - Tail LG=.760(19.30) DO NOT MAKE MANUAL REVISIONS TO MASTER .100 [2.54] Contact Spacing x .200 [5.08] Row Spacing