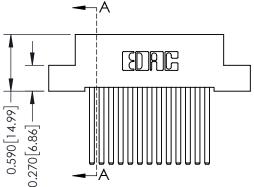

## **See Accompanying Pages for:**

- Contact Bend Details
- Mounting Options

THIS IS A C.A.D. GENERATED DRAWING DO NOT MAKE MANUAL REVISIONS TO MASTER. ISSUE NUMBER

ORIGINAL

1

| 342 / 392 Series Card Edge Connector<br>Contact Bend Detail |                                                                                                                                                                                                  | ACAD REFERENCE NO. 342 ENG MASTER |             |                  |        |
|-------------------------------------------------------------|--------------------------------------------------------------------------------------------------------------------------------------------------------------------------------------------------|-----------------------------------|-------------|------------------|--------|
|                                                             |                                                                                                                                                                                                  | DRAWN:                            | J.LEE       | DATE: OCT. 06/09 |        |
|                                                             |                                                                                                                                                                                                  | CHECKED:                          |             | DATE:            |        |
| TORONTO, ONTARIO                                            | THESE DRAWINGS AND SPECIFICATIONS ARE THE PROPERTY OF EDAC INC. AND SHALL NOT BE REPRODUCED, OR COPIED OR USED AS THE BASIS FOR THE MANUFACTURE OR SALE OF APPARATUS WITHOUT WRITTEN PERMISSION. | SCALE:                            | NTS         | SHEET :          | 2 OF 3 |
|                                                             |                                                                                                                                                                                                  | DRAWING                           | NUMBER      |                  | ISSUE  |
| YOUR CONNECTION TO QUALITY & SERVICE                        |                                                                                                                                                                                                  | 3                                 | 42 Assembly |                  | 1      |