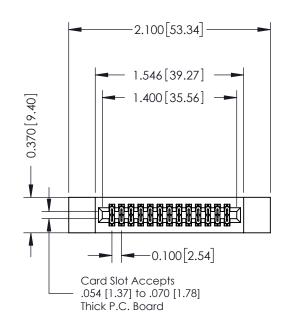

## **See Accompanying Pages for:**

- **Contact Bend Details**
- **Mounting Options**

THIS IS A C.A.D. GENERATED DRAWING DO NOT MAKE MANUAL REVISIONS TO MASTER. ISSUE NUMBER

ORIGINAL

1

| 342 / 392 Series Card Edge Connector<br>Contact Bend Detail |                                                                                                                                                                                                  | ACAD REFERENCE NO. 342 ENG MASTER |             |                  |        |
|-------------------------------------------------------------|--------------------------------------------------------------------------------------------------------------------------------------------------------------------------------------------------|-----------------------------------|-------------|------------------|--------|
|                                                             |                                                                                                                                                                                                  | DRAWN:                            | J.LEE       | DATE: OCT. 06/09 |        |
|                                                             |                                                                                                                                                                                                  | CHECKED:                          |             | DATE:            |        |
| TORONTO, ONTARIO                                            | THESE DRAWINGS AND SPECIFICATIONS ARE THE PROPERTY OF EDAC INC. AND SHALL NOT BE REPRODUCED, OR COPIED OR USED AS THE BASIS FOR THE MANUFACTURE OR SALE OF APPARATUS WITHOUT WRITTEN PERMISSION. | SCALE:                            | NTS         | SHEET :          | 2 OF 3 |
|                                                             |                                                                                                                                                                                                  | DRAWING                           | NUMBER      |                  | ISSUE  |
| YOUR CONNECTION TO QUALITY & SERVICE                        |                                                                                                                                                                                                  | 3                                 | 42 Assembly |                  | 1      |