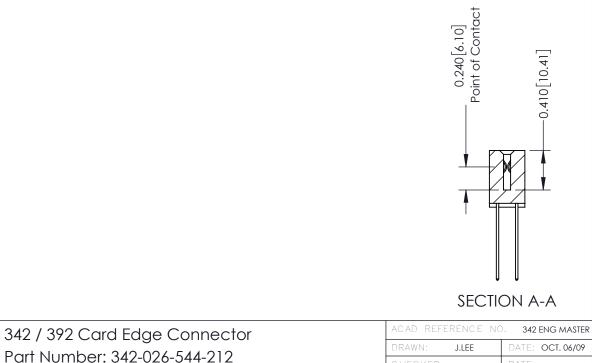

**Mounting Option** 

12-.128 (3.25) Dia. Side Mounting Holes

**Contact Detail** 

544-Wire Wrap .050x.025(1.27x0.64) - Tail LG=.760(19.30) DO NOT MAKE MANUAL REVISIONS TO MASTER .100 [2.54] Contact Spacing x .200 [5.08] Row Spacing