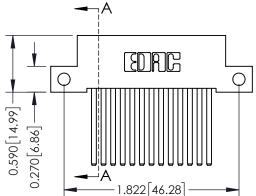

THIS IS A C.A.D. GENERATED DRAWING DO NOT MAKE MANUAL REVISIONS TO MASTER

ISSUE NUMBER

ORIGINAL

1

| 342 / 392 Card Edge Connector<br>Mounting Options |                                                                                                                                                                                               | ACAD REFERENCE NO. 342 ENG MASTER |                         |        |  |  |
|---------------------------------------------------|-----------------------------------------------------------------------------------------------------------------------------------------------------------------------------------------------|-----------------------------------|-------------------------|--------|--|--|
|                                                   |                                                                                                                                                                                               | DRAWN: J.LEE                      | DATE: <b>OCT. 06/09</b> |        |  |  |
|                                                   |                                                                                                                                                                                               | CHECKED:                          | DATE:                   |        |  |  |
| TORONTO, ONTARIO                                  | THESE DRAWINGS AND SPECIFICATIONS ARE THE PROPERTY OF EDAC INCAND SHALL NOT BE REPRODUCED,OR COPIED OR USED AS THE BASIS FOR THE MANUFACTURE OR SALE OF APPARATUS WITHOUT WRITTEN PERMISSION. | SCALE: NTS                        | SHEET :                 | 3 OF 3 |  |  |
|                                                   |                                                                                                                                                                                               | DRAWING NUMBER                    | •                       | ISSUE  |  |  |
| YOUR CONNECTION TO QUALITY & SERVICE              |                                                                                                                                                                                               | 342 Assembly                      |                         | 1      |  |  |