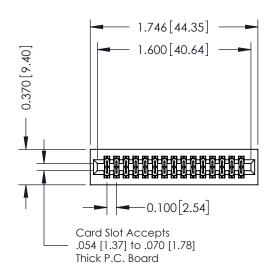

## **See Accompanying Pages for:**

- **Contact Bend Details**
- **Mounting Options**

| 342 / 392 Card Edge Connector |
|-------------------------------|
| Part Number: 342-030-520-201  |

WITHOUT WRITTEN PERMISSION.