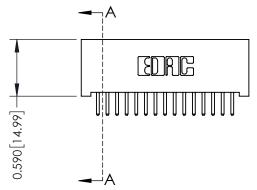

**Mounting Option** 01-No Mounting Lugs **Contact Detail** 

520-P.C. Tail .030x.018(0.76x0.46) - Tail LG=.185(4.70) .100 [2.54] Contact Spacing x .200 [5.08] Row Spacing

0.240 [6.10] Point of Contact 0.410[10.41] **SECTION A-A** 