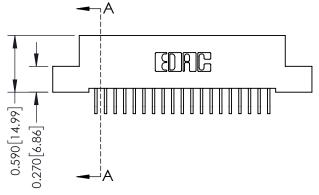

## **Mounting Option**

08-#4-40 Unified Threaded Inserts

## **Contact Detail**

559-90 Degree Bend (Code 541 Contacts) .100 [2.54] Contact Spacing x .200 [5.08] Row Spacing





## 0.240 [6.10] Point of Contact 0.410[10.41] SECTION A-A

## **See Accompanying Pages for:**

- **Contact Bend Details**
- **Mounting Options**

| 342 / 392 Card Edge Connector |
|-------------------------------|
| Part Number: 342-038-559-208  |

YOUR CONNECTION TO QUALITY & SERVICE

342 ENG MASTER DATE: OCT. 06/09 J.LEE NTS SHEET 1 OF 3

342 Assembly

THIS IS A C.A.D. GENERATED DRAWING DO NOT MAKE MANUAL REVISIONS TO MASTER. ISSUE NUMBER

ORIGINAL

1



| 342 / 392 Series Card Edge Connector<br>Contact Bend Detail |                                                                                                                                              | ACAD REFERENCE NO. 342 ENG MASTER |             |          |          |
|---------------------------------------------------------