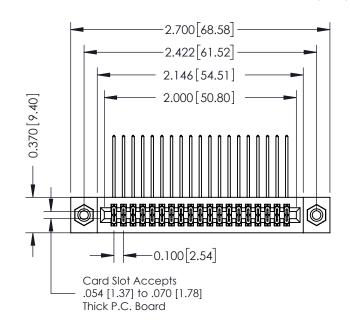

## **See Accompanying Pages for:**

- **Contact Bend Details**
- **Mounting Options**

| 342 / 392 Card Edge Connector |
|-------------------------------|
| Part Number: 342-038-559-208  |

YOUR CONNECTION TO QUALITY & SERVICE