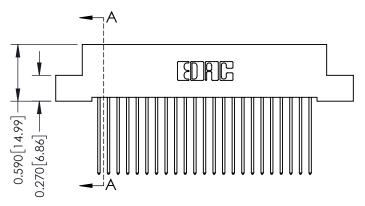

## **Mounting Option**

04-.156 (3.96) Dia. Mounting Holes

| ACAD REFERENCE NO. 342 ENG MASTER |                  |  |  |  |
|-----------------------------------|------------------|--|--|--|
| DRAWN: J.LEE                      | DATE: OCT. 06/09 |  |  |  |
| CHECKED:                          | DATE:            |  |  |  |
| SCALE: NTS                        | SHEET 1 OF 3     |  |  |  |
| DRAWING NUMBER                    | ISSUE            |  |  |  |