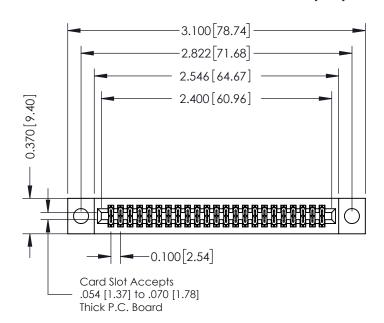

## **See Accompanying Pages for:**

- **Contact Bend Details**
- **Mounting Options**

| 342 / 392 Card Edge Connector |
|-------------------------------|
| Part Number: 342-046-541-204  |

WITHOUT WRITTEN PERMISSION.

| ACAD REFERENCE NO. 342 ENG MASTER |                  |  |  |  |
|-----------------------------------|------------------|--|--|--|
| DRAWN: J.LEE                      | DATE: OCT. 06/09 |  |  |  |
| CHECKED:                          | DATE:            |  |  |  |
| SCALE: NTS                        | SHEET 1 OF 3     |  |  |  |
| DRAWING NUMBER                    | ISSUE            |  |  |  |