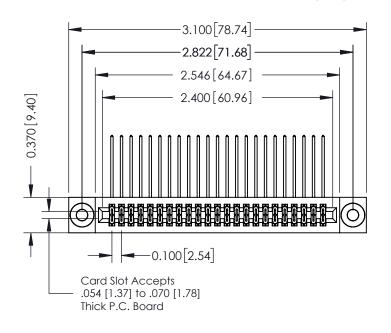

## **See Accompanying Pages for:**

- **Contact Bend Details**
- **Mounting Options**

342 / 392 Card Edge Connector Part Number: 342-046-558-203

YOUR CONNECTION TO QUALITY & SERVICE

342 ENG MASTER J.LEE DATE: OCT. 06/09 SHEET 1 OF 3