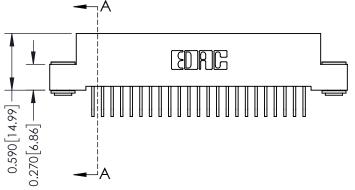

**Mounting Option** 

03-.116 (2.95) I.D. Floating Eyelets

**Contact Detail** 

558-90 Degree Bend (Code 541 Contacts) .100 [2.54] Contact Spacing x .200 [5.08] Row Spacing





## \_\_\_\_0.240[6.10] Point of Contact 0.410[10.41] **SECTION A-A**

## **See Accompanying Pages for:**

- **Contact Bend Details**
- **Mounting Options**

342 / 392 Card Edge Connector Part Number: 342-046-558-203

YOUR CONNECTION TO QUALITY & SERVICE

342 ENG MASTER J.LEE DATE: OCT. 06/09 SHEET 1 OF 3

342 Assembly

THIS IS A C.A.D. GENERATED DRAWING DO NOT MAKE MANUAL REVISIONS TO MASTER. ISSUE NUMBER

ORIGINAL

1



| 342 / 392 Series Card Edge Connector<br>Contact Bend Detail |                                                                                                                                                                                                  | ACAD REFERENCE NO. 342 ENG MASTER |             |                  |        |
|-----------------------------------