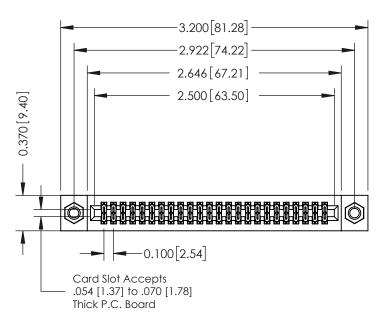

## **See Accompanying Pages for:**

- **Contact Bend Details**
- **Mounting Options**

| 342 / 392 Card Edge Connector |
|-------------------------------|
| Part Number: 342-048-560-207  |

YOUR CONNECTION TO QUALITY & SERVICE