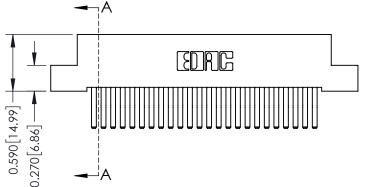

## **See Accompanying Pages for:**

- **Contact Bend Details**
- **Mounting Options**

| 342 / 392 Card Edge Connector |
|-------------------------------|
| Part Number: 342-048-560-207  |

YOUR CONNECTION TO QUALITY & SERVICE