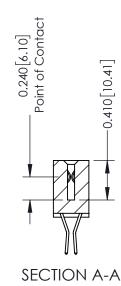

## **Contact Detail**

560-Extender Board Bend (Code 523 Contacts) .100 [2.54] Contact Spacing x .200 [5.08] Row Spacing