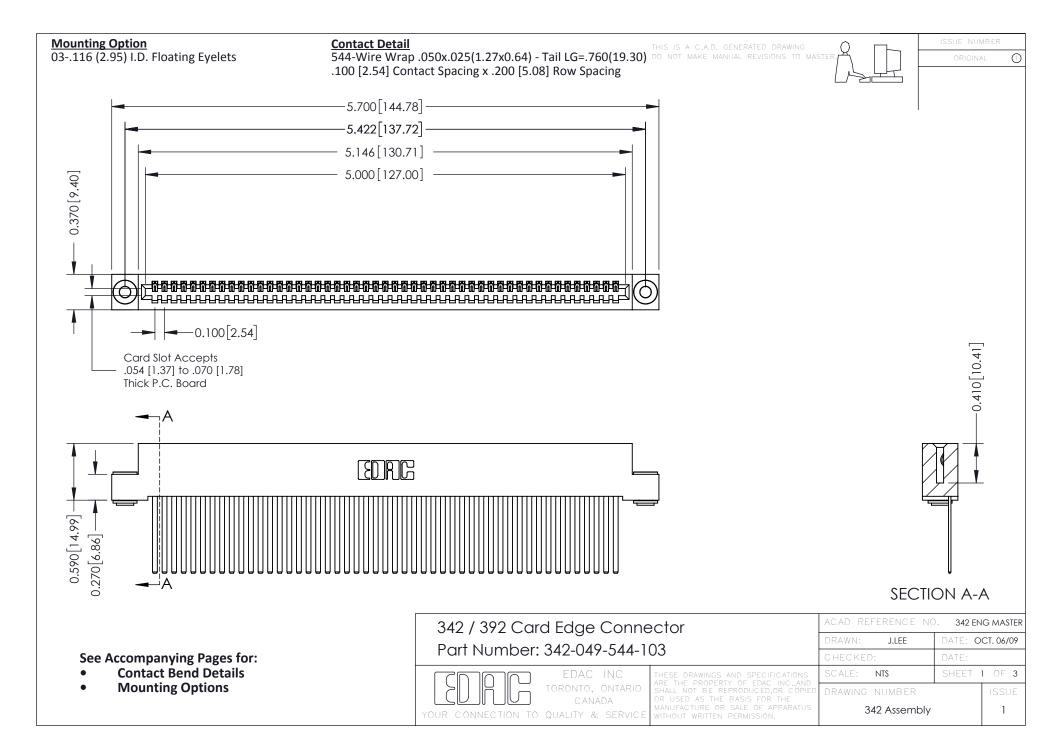

THIS IS A C.A.D. GENERATED DRAWING DO NOT MAKE MANUAL REVISIONS TO MASTER. ISSUE NUMBER

ORIGINAL

1



| 342 / 392 Series Card Edge Connector<br>Contact Bend Detail |                                                                                                                                                                                                  | ACAD REFERENCE NO. 342 ENG MASTER |             |                  |        |
|-------------------------------------------------------------|--------------------------------------------------------------------------------------------------------------------------------------------------------------------------------------------------|-----------------------------------|-------------|------------------|--------|
|