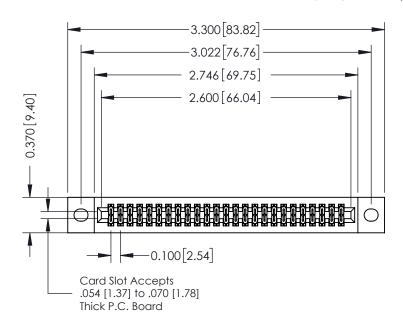

**Mounting Option** 02-.128 (3.25) Wide Mounting Slots **Contact Detail** 

556-Extender Board Bend (Code 520 Contacts) .100 [2.54] Contact Spacing x .200 [5.08] Row Spacing

**See Accompanying Pages for:** 

- **Contact Bend Details**
- **Mounting Options**

342 / 392 Card Edge Connector Part Number: 342-050-556-202

YOUR CONNECTION TO QUALITY & SERVICE

342 ENG MASTER J.LEE DATE: OCT. 06/09 SHEET 1 OF 3

342 Assembly