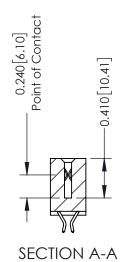

**Mounting Option** 02-.128 (3.25) Wide Mounting Slots **Contact Detail** 

556-Extender Board Bend (Code 520 Contacts) .100 [2.54] Contact Spacing x .200 [5.08] Row Spacing

**See Accompanying Pages for:** 

- **Contact Bend Details**
- **Mounting Options**

342 / 392 Card Edge Connector Part Number: 342-050-556-202

YOUR CONNECTION TO QUALITY & SERVICE

342 ENG MASTER J.LEE DATE: OCT. 06/09 SHEET 1 OF 3

342 Assembly