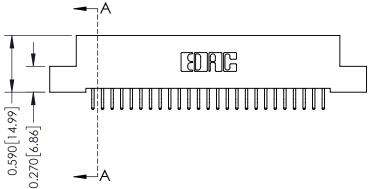

**Mounting Option** 02-.128 (3.25) Wide Mounting Slots **Contact Detail** 

556-Extender Board Bend (Code 520 Contacts) .100 [2.54] Contact Spacing x .200 [5.08] Row Spacing

**See Accompanying Pages for:** 

- **Contact Bend Details**
- **Mounting Options**

342 / 392 Card Edge Connector Part Number: 342-050-556-202

YOUR CONNECTION TO QUALITY & SERVICE

342 ENG MASTER J.LEE DATE: OCT. 06/09 SHEET 1 OF 3

342 Assembly