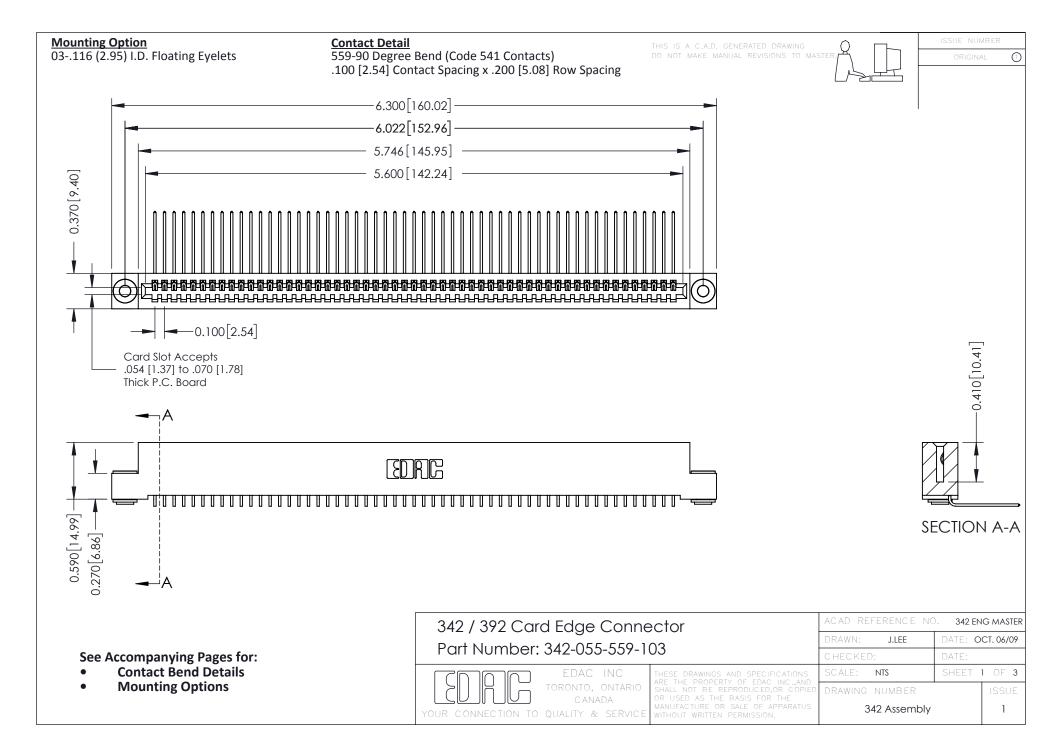

THIS IS A C.A.D. GENERATED DRAWING DO NOT MAKE MANUAL REVISIONS TO MASTER. ISSUE NUMBER

ORIGINAL

1

| 342 / 392 Series Card Edge Connector<br>Contact Bend Detail |                                                                                                                                                                                                  | ACAD REFERENCE NO. 342 ENG MASTER |             |                  |        |
|-------------------------------------------------------------|--------------------------------------------------------------------------------------------------------------------------------------------------------------------------------------------------|-----------------------------------|-------------|------------------|--------|
|                                                             |                                                                                                                                                                                                  | DRAWN:                            | J.LEE       | DATE: OCT. 06/09 |        |
|                                                             |                                                                                                                                                                                                  | CHECKED:                          |             | DATE:            |        |
| TORONTO, ONTARIO                                            | THESE DRAWINGS AND SPECIFICATIONS ARE THE PROPERTY OF EDAC INC. AND SHALL NOT BE REPRODUCED, OR COPIED OR USED AS THE BASIS FOR THE MANUFACTURE OR SALE OF APPARATUS WITHOUT WRITTEN PERMISSION. | SCALE:                            | NTS         | SHEET :          | 2 OF 3 |
|                                                             |                                                                                                                                                                                                  | DRAWING                           | NUMBER      |                  | ISSUE  |
| YOUR CONNECTION TO QUALITY & SERVICE                        |                                                                                                                                                                                                  | 3                                 | 42 Assembly |                  | 1      |

THIS IS A C.A.D. GENERATED DRAWING DO NOT MAKE MANUAL REVISIONS TO MASTER

ISSUE NUMBER

ORIGINAL

1

| 342 / 392 Card Edge Connector<br>Mounting Options |                                                                                                                                                                                               | ACAD REFERENCE NO. 342 ENG MASTER |                         |        |  |  |
|---------------------------------------------------|-----------------------------------------------------------------------------------------------------------------------------------------------------------------------------------------------|-----------------------------------|-------------------------|--------|--|--|
|                                                   |                                                                                                                                                                                               | DRAWN: J.LEE                      | DATE: <b>OCT. 06/09</b> |        |  |  |
|                                                   |                                                                                                                                                                                               | CHECKED:                          | DATE:                   |        |  |  |
| TORONTO, ONTARIO                                  | THESE DRAWINGS AND SPECIFICATIONS ARE THE PROPERTY OF EDAC INCAND SHALL NOT BE REPRODUCED,OR COPIED OR USED AS THE BASIS FOR THE MANUFACTURE OR SALE OF APPARATUS WITHOUT WRITTEN PERMISSION. | SCALE: NTS                        | SHEET :                 | 3 OF 3 |  |  |
|                                                   |                                                                                                                                                                                               | DRAWING NUMBER                    | •                       | ISSUE  |  |  |
| YOUR CONNECTION TO QUALITY & SERVICE              |                                                                                                                                                                                               | 342 Assembly                      |                         | 1      |  |  |