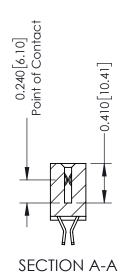

**Mounting Option** 01-No Mounting Lugs **Contact Detail** 

555-Extender Board Bend (Code 500 Contacts) .100 [2.54] Contact Spacing x .200 [5.08] Row Spacing