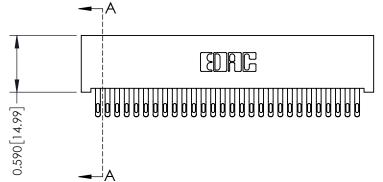

## **See Accompanying Pages for:**

- **Contact Bend Details**
- **Mounting Options**

342 / 392 Card Edge Connector Part Number: 342-056-555-201

YOUR CONNECTION TO QUALITY & SERVICE

342 ENG MASTER J.LEE DATE: OCT. 06/09 SHEET 1 OF 3