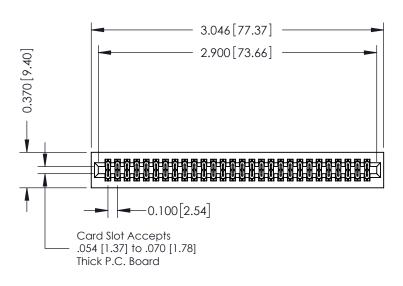

## **See Accompanying Pages for:**

- **Contact Bend Details**
- **Mounting Options**

342 / 392 Card Edge Connector Part Number: 342-056-555-201

YOUR CONNECTION TO QUALITY & SERVICE

342 ENG MASTER J.LEE DATE: OCT. 06/09 SHEET 1 OF 3