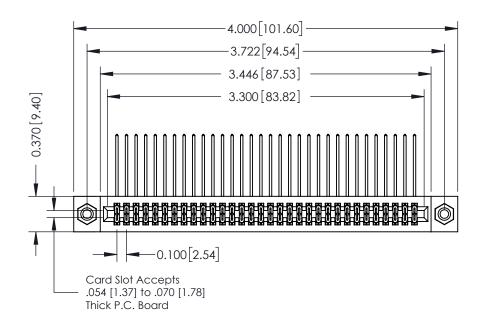

## **See Accompanying Pages for:**

- **Contact Bend Details**
- **Mounting Options**

342 / 392 Card Edge Connector Part Number: 342-064-558-208

YOUR CONNECTION TO QUALITY & SERVICE

CANADA

342 ENG MASTER J.LEE DATE: OCT. 06/09 SHEET 1 OF 3 NTS