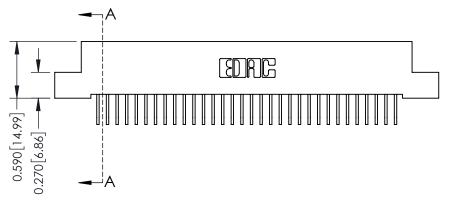

THIS IS A C.A.D. GENERATED DRAWING DO NOT MAKE MANUAL REVISIONS TO MASTER

ISSUE NUMBER

ORIGINAL

1

| 342 / 392 Card Edge Connector<br>Mounting Options |                                                                                                                                                                                               | ACAD REFERENCE NO. 342 ENG MASTER |                         |        |  |  |
|---------------------------------------------------|-----------------------------------------------------------------------------------------------------------------------------------------------------------------------------------------------|-----------------------------------|-------------------------|--------|--|--|
|                                                   |                                                                                                                                                                                               | DRAWN: J.LEE                      | DATE: <b>OCT. 06/09</b> |        |  |  |
|                                                   |                                                                                                                                                                                               | CHECKED:                          | DATE:                   |        |  |  |
| TORONTO, ONTARIO                                  | THESE DRAWINGS AND SPECIFICATIONS ARE THE PROPERTY OF EDAC INCAND SHALL NOT BE REPRODUCED,OR COPIED OR USED AS THE BASIS FOR THE MANUFACTURE OR SALE OF APPARATUS WITHOUT WRITTEN PERMISSION. | SCALE: NTS                        | SHEET :                 | 3 OF 3 |  |  |
|                                                   |                                                                                                                                                                                               | DRAWING NUMBER                    | •                       | ISSUE  |  |  |
| YOUR CONNECTION TO QUALITY & SERVICE              |                                                                                                                                                                                               | 342 Assembly                      |                         | 1      |  |  |