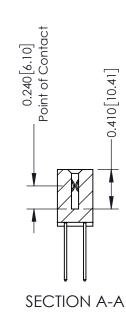

**Mounting Option** 01-No Mounting Lugs **Contact Detail** 

540-Wire Wrap .025 Sq.(0.64 Sq.) - Tail LG=.570(14.48) .100 [2.54] Contact Spacing x .200 [5.08] Row Spacing

**See Accompanying Pages for:** 

- **Contact Bend Details**
- **Mounting Options**

342 Assembly

THIS IS A C.A.D. GENERATED DRAWING DO NOT MAKE MANUAL REVISIONS TO MASTER. ISSUE NUMBER

ORIGINAL

1

| 342 / 392 Series Card Edge           | ACAD REFERENCE NO. 342 ENG MASTER                                                                                                                                                               |          |             |                  |        |
|--------------------------------------|-------------------------------------------------------------------------------------------------------------------------------------------------------------------------------------------------|----------|-------------|------------------|--------|
| Contact Bend Detail                  |                                                                                                                                                                                                 |          | J.LEE       | DATE: OCT. 06/09 |        |
| Comaci bena benaii                   |                                                                                                                                                                                                 | CHECKED: |             | DATE:            |        |
| I A II II ORONIO, ONIARIO            | THESE DRAWINGS AND SPECIFICATIONS ARE THE PROPERTY OF EDAC INC.,AND SHALL NOT BE REPRODUCED,OR COPIED OR USED AS THE BASIS FOR THE MANUFACTURE OR SALE OF APPARATUS WITHOUT WRITTEN PERMISSION. | SCALE:   | NTS         | SHEET :          | 2 OF 3 |
|                                      |                                                                                                                                                                                                 | DRAWING  | NUMBER      |                  | ISSUE  |
| YOUR CONNECTION TO QUALITY & SERVICE |                                                                                                                                                                                                 | 3        | 42 Assembly |                  | 1      |