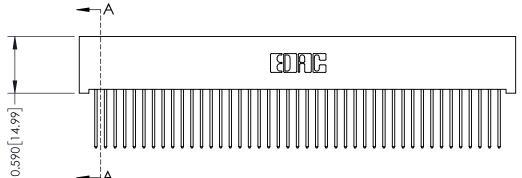

342 / 392 Card Edge Connector Part Number: 342-086-540-201

YOUR CONNECTION TO QUALITY & SERVICE

|   | ACAD REFERENCE NO | . 342 ENG MASTER |  |  |  |
|---|-------------------|------------------|--|--|--|
|   | DRAWN: J.LEE      | DATE: OCT. 06/09 |  |  |  |
|   | CHECKED:          | DATE:            |  |  |  |
|   | SCALE: NTS        | SHEET 1 OF 3     |  |  |  |
| 0 | DRAWING NUMBER    | ISSUE            |  |  |  |

342 Assembly

THIS IS A C.A.D. GENERATED DRAWING DO NOT MAKE MANUAL REVISIONS TO MASTER. ISSUE NUMBER

ORIGINAL

1

| 342 / 392 Series Card Edge           | ACAD REFERENCE NO. 342 ENG MASTER                                                                                                                                                               |          |             |                  |        |
|--------------------------------------|-------------------------------------------------------------------------------------------------------------------------------------------------------------------------------------------------|----------|-------------|------------------|--------|
| Contact Bend Detail                  |                                                                                                                                                                                                 |          | J.LEE       | DATE: OCT. 06/09 |        |
| Comaci bena benaii                   |                                                                                                                                                                                                 | CHECKED: |             | DATE:            |        |
| I A II II ORONIO, ONIARIO            | THESE DRAWINGS AND SPECIFICATIONS ARE THE PROPERTY OF EDAC INC.,AND SHALL NOT BE REPRODUCED,OR COPIED OR USED AS THE BASIS FOR THE MANUFACTURE OR SALE OF APPARATUS WITHOUT WRITTEN PERMISSION. | SCALE:   | NTS         | SHEET :          | 2 OF 3 |
|                                      |                                                                                                                                                                                                 | DRAWING  | NUMBER      |                  | ISSUE  |
| YOUR CONNECTION TO QUALITY & SERVICE |                                                                                                                                                                                                 | 3        | 42 Assembly |                  | 1      |