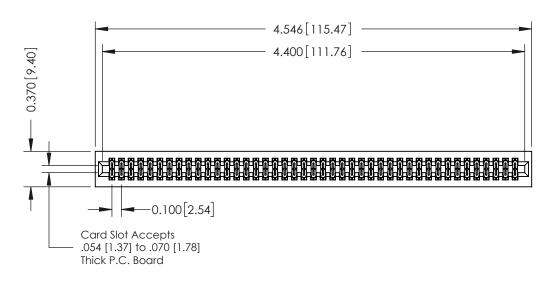

342 / 392 Card Edge Connector Part Number: 342-086-540-201

YOUR CONNECTION TO QUALITY & SERVICE

|   | ACAD REFERENCE NO | . 342 ENG MASTER |  |  |  |
|---|-------------------|------------------|--|--|--|
|   | DRAWN: J.LEE      | DATE: OCT. 06/09 |  |  |  |
|   | CHECKED:          | DATE:            |  |  |  |
|   | SCALE: NTS        | SHEET 1 OF 3     |  |  |  |
| 0 | DRAWING NUMBER    | ISSUE            |  |  |  |

342 Assembly

THIS IS A C.A.D. GENERATED DRAWING DO NOT MAKE MANUAL REVISIONS TO MASTER. ISSUE NUMBER

ORIGINAL

1

| 342 / 392 Series Card Edge           | ACAD REFERENCE NO. 342 ENG MASTER                                                                                                                                                               |          |             |                  |        |
|--------------------------------------|-------------------------------------------------------------------------------------------------------------------------------------------------------------------------------------------------|----------|-------------|------------------|--------|
| Contact Bend Detail                  |                                                                                                                                                                                                 |          | J.LEE       | DATE: OCT. 06/09 |        |
| Comaci bena benaii                   |                                                                                                                                                                                                 | CHECKED: |             | DATE:            |        |
| I A II II ORONIO, ONIARIO            | THESE DRAWINGS AND SPECIFICATIONS ARE THE PROPERTY OF EDAC INC.,AND SHALL NOT BE REPRODUCED,OR COPIED OR USED AS THE BASIS FOR THE MANUFACTURE OR SALE OF APPARATUS WITHOUT WRITTEN PERMISSION. | SCALE:   | NTS         | SHEET :          | 2 OF 3 |
|                                      |                                                                                                                                                                                                 | DRAWING  | NUMBER      |                  | ISSUE  |
| YOUR CONNECTION TO QUALITY & SERVICE |                                                                                                                                                                                                 | 3        | 42 Assembly |                  | 1      |