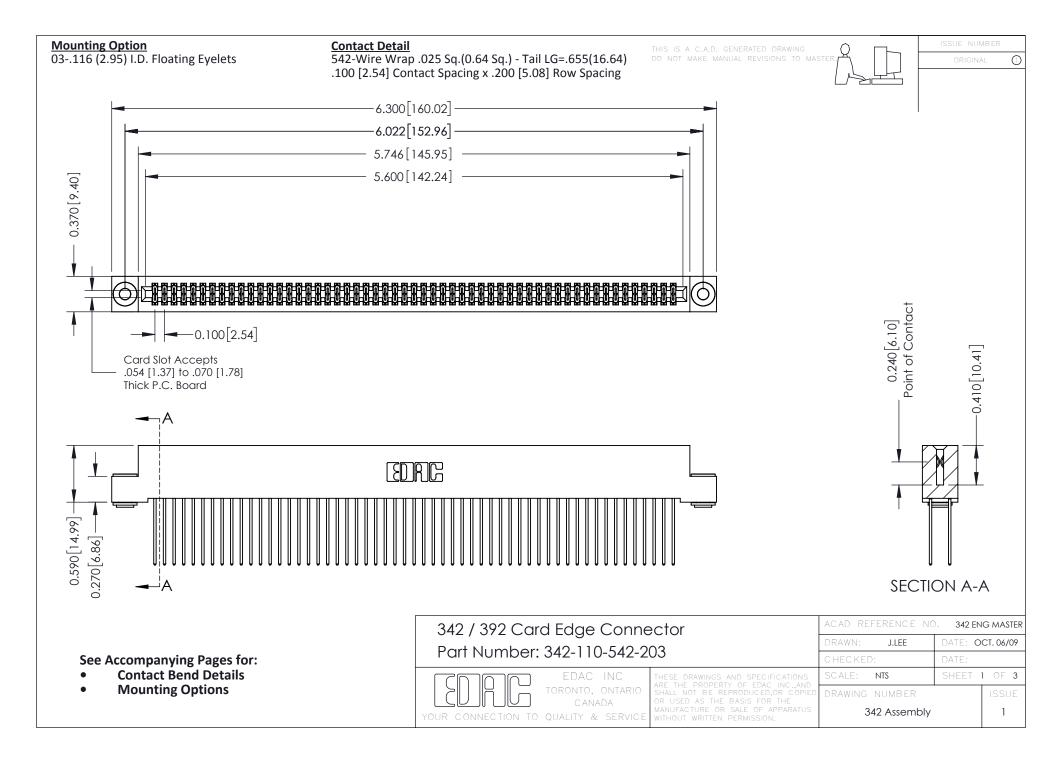

THIS IS A C.A.D. GENERATED DRAWING DO NOT MAKE MANUAL REVISIONS TO MASTER. ISSUE NUMBER

ORIGINAL

1



| 342 / 392 Series Card Edge Connector<br>Contact Bend Detail |                                                                                                                                                                                                  | ACAD REFERENCE NO. 342 ENG MASTER |             |                  |        |
|-------------------------------------------------------------|--------------------------------------------------------------------------------------------------------------------------------------------------------------------------------------------------|-----------------------------------|-------------|------------------|--------|
|