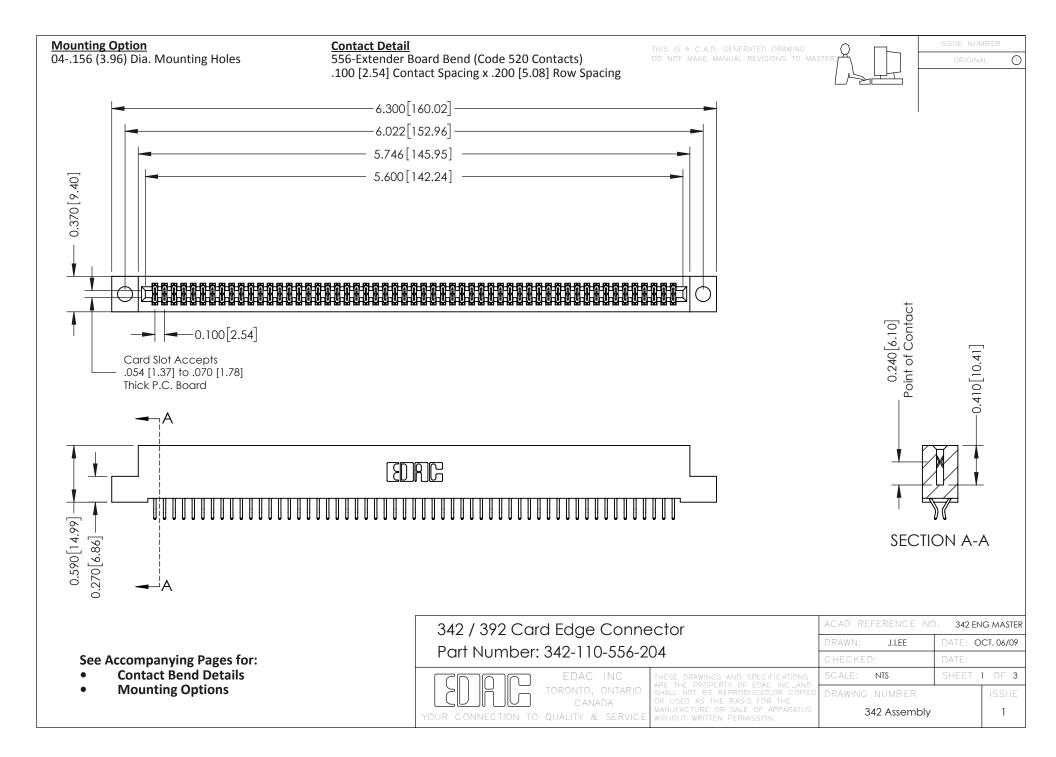

THIS IS A C.A.D. GENERATED DRAWING DO NOT MAKE MANUAL REVISIONS TO MASTER. ISSUE NUMBER

ORIGINAL

1



| 342 / 392 Series Card Edge Connector<br>Contact Bend Detail |                                                                                                                                                                                                  | ACAD REFERENCE NO. 342 ENG MASTER |             |                  |        |
|-------------------------------------------------------------|--------------------------------------------------------------------------------------------------------------------------------------------------------------------------------------------------|-----------------------------------|-------------|------------------|--------|
|