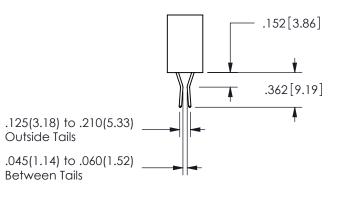

## <u>Contact Dimensions:</u> 540-Wire Wrap .025 Sq.(0.64 Sq.) - Tail LG=.560(14.22) .100 (2.54) Contact Spacing x .200 (5.08) Row Spacing

.160 4.06 .330[8.38] POINT OF CARD SLOT CONTACT .370 9.4

345/395 SERIES CARD EDGE CONNECTOR CONTACT CODE 555,556,558,559,560 DIMENSIONS

YOUR CONNECTION TO QUALITY & SERVICE

**EDAC INC** TORONTO, ONTARIO CANADA

THESE DRAWINGS AND SPECIFICATIONS ARE THE PROPERTY OF EDAC INC.,AND SHALL NOT BE REPRODUCED, OR COPIED OR USED AS THE BASIS FOR THE MANUFACTURE OR SALE OF APPARATUS WITHOUT WRITTEN PERMISSION.