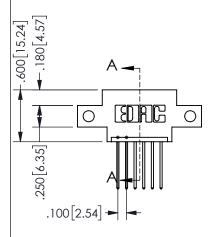

## SECTION A-A

345/395 SERIES CARD EDGE CONNECTOR PART NUMBER: 345-006-540-612

**EDAC INC** TORONTO, ONTARIO CANADA

THESE DRAWINGS AND SPECIFICATIONS ARE THE PROPERTY OF EDAC INC.,AND SHALL NOT BE REPRODUCED, OR COPIED OR USED AS THE BASIS FOR THE MANUFACTURE OR SALE OF APPARATUS WITHOUT WRITTEN PERMISSION.

| ACAD REFERENCE NO.  | 345-ENG-MASTER   |
|---------------------|------------------|
| DRAWN: R.STA.MONICA | DATE:MAY.16/2017 |
| CHECKED:            | DATE:            |
| SCALE: NTS          | SHEET 1 OF 2     |
| DRAWING NUMBER      | ISSUE            |
| 345-ENG-MASTER      | 1                |
|                     |                  |