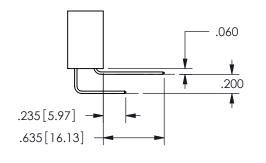

## <u>Contact Dimensions:</u> 540-Wire Wrap .025 Sq.(0.64 Sq.) - Tail LG=.560(14.22) .100 (2.54) Contact Spacing x .200 (5.08) Row Spacing

.160 4.06 .330[8.38] POINT OF CARD SLOT CONTACT .370 9.4

ISSUE NUMBER ORIGINAL

1

**Contact Code 558** 

Contact Code 559

**Contact Code 560** 

INSULATOR MATERIAL: THERMOPLASTIC POLYESTER, UL 94V-0

DAP MATERIAL AVAILABLE UPON REQUEST

CONTACT MATERIAL; COPPER ALLOY CONTACT PLATING: GOLD ON THE MATING AREA, TIN PLATING ON THE CONTACT TAILS, NICKEL UNDERPLATE

345/395 SERIES CARD EDGE CONNECTOR CONTACT CODE 555,556,558,559,560 DIMENSIONS

YOUR CONNECTION TO QUALITY & SERVICE

**EDAC INC** TORONTO, ONTARIO CANADA

THESE DRAWINGS AND SPECIFICATIONS ARE THE PROPERTY OF EDAC INC.,AND SHALL NOT BE REPRODUCED, OR COPIED OR USED AS THE BASIS FOR THE MANUFACTURE OR SALE OF APPARATUS WITHOUT WRITTEN PERMISSION.

| ACAD REFERENCE NO.  | 345-ENG-MASTER   |
|---------------------|------------------|
| DRAWN: R.STA.MONICA | DATE:MAY.16/2017 |
| CHECKED:            | DATE:            |
| SCALE: 1:1          | SHEET 2 OF 2     |
| DRAWING NUMBER      | ISSUE            |
| 345-FNG-MASTER      | 1                |