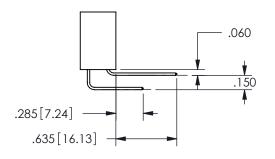

## <u>Contact Dimensions:</u> 540-Wire Wrap .025 Sq.(0.64 Sq.) - Tail LG=.560(14.22) .100 (2.54) Contact Spacing x .200 (5.08) Row Spacing

.160 4.06 .330[8.38] POINT OF CARD SLOT CONTACT .370 9.4

ISSUE NUMBER ORIGINAL

1

**Contact Code 558** 

Contact Code 559

**Contact Code 560** 

INSULATOR MATERIAL: THERMOPLASTIC POLYESTER, UL 94V-0

DAP MATERIAL AVAILABLE UPON REQUEST

CONTACT MATERIAL; COPPER ALLOY CONTACT PLATING: GOLD ON THE MATING AREA, TIN PLATING ON THE CONTACT TAILS, NICKEL UNDERPLATE

345/395 SERIES CARD EDGE CONNECTOR CONTACT CODE 555,556,558,559,560 DIMENSIONS

YOUR CONNECTION TO QUALITY & SERVICE

**EDAC INC** TORONTO, ONTARIO CANADA

THESE DRAWINGS AND SPECIFICATIONS ARE THE PROPERTY OF EDAC INC.,AND SHALL NOT BE REPRODUCED, OR COPIED OR USED AS THE BASIS FOR THE MANUFACTURE OR SALE OF APPARATUS WITHOUT WRITTEN PERMISSION.

| ACAD REFERENCE NO.  | 345-ENG-MASTER   |
|---------------------|------------------|
| DRAWN: R.STA.MONICA | DATE:MAY.16/2017 |
| CHECKED:            | DATE:            |
| SCALE: 1:1          | SHEET 2 OF 2     |
| DRAWING NUMBER      | ISSUE            |
| 345-FNG-MASTER      | 1                |