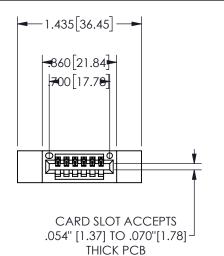

## SECTION A-A

345/395 SERIES CARD EDGE CONNECTOR PART NUMBER: 345-006-540-612

**EDAC INC** TORONTO, ONTARIO CANADA

THESE DRAWINGS AND SPECIFICATIONS ARE THE PROPERTY OF EDAC INC.,AND SHALL NOT BE REPRODUCED, OR COPIED OR USED AS THE BASIS FOR THE MANUFACTURE OR SALE OF APPARATUS WITHOUT WRITTEN PERMISSION.

| ACAD REFERENCE NO.  | 345-ENG-MASTER   |
|---------------------|------------------|
| DRAWN: R.STA.MONICA | DATE:MAY.16/2017 |
| CHECKED:            | DATE:            |
| SCALE: NTS          | SHEET 1 OF 2     |
| DRAWING NUMBER      | ISSUE            |
| 345-ENG-MASTER      | 1                |
|                     |                  |