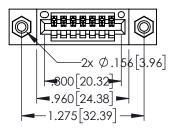

Contact Dimensions: 540-Wire Wrap .025 Sq.(0.64 Sq.) - Tail LG=.560(14.22) .100 (2.54) Contact Spacing x .200 (5.08) Row Spacing

THIS IS A C.A.D. GENERATED DRAWING DO NOT MAKE MANUAL REVISIONS TO MAST

DRAWN: R.STA.MONICA