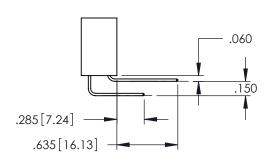

Contact Dimensions: 540-Wire Wrap .025 Sq.(0.64 Sq.) - Tail LG=.560(14.22) .100 (2.54) Contact Spacing x .200 (5.08) Row Spacing

THIS IS A C.A.D. GENERATED DRAWING DO NOT MAKE MANUAL REVISIONS TO MAST

DRAWN: R.STA.MONICA