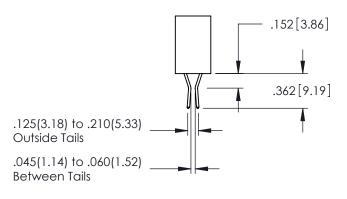

**Contact Code 558** 

Contact Code 559

**Contact Code 560** 

INSULATOR MATERIAL: THERMOPLASTIC POLYESTER, UL 94V-0

DAP MATERIAL AVAILABLE UPON REQUEST

CONTACT MATERIAL; COPPER ALLOY CONTACT PLATING: GOLD ON THE MATING AREA, TIN PLATING ON THE CONTACT TAILS, NICKEL UNDERPLATE