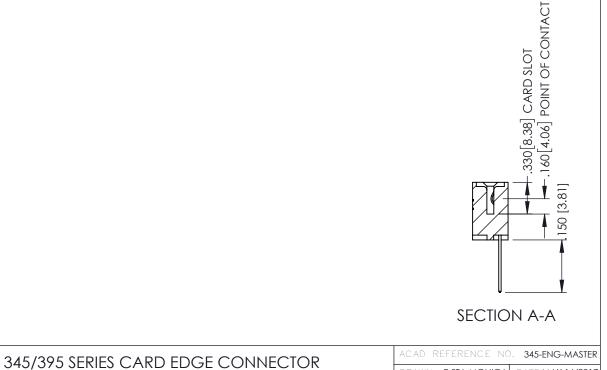

345/395 SERIES CARD EDGE CONNECTOR CONTACT CODE 555,556,558,559,560 DIMENSIONS

YOUR CONNECTION TO QUALITY & SERVICE

ACAD REFERENCE NO. 345-ENG-MASTER DATE:MAY.16/2017 DRAWN: R.STA.MONICA 1:1 SHEET 2 OF 2