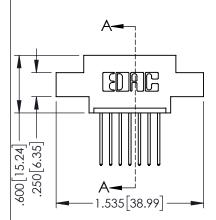

Contact Dimensions: 540-Wire Wrap .025 Sq.(0.64 Sq.) - Tail LG=.560(14.22) .100 (2.54) Contact Spacing x .200 (5.08) Row Spacing

THIS IS A C.A.D. GENERATED DRAWING DO NOT MAKE MANUAL REVISIONS TO MAST

DRAWN: R.STA.MONICA