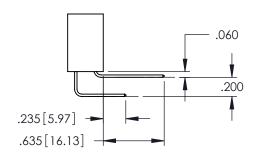

Contact Dimensions: 540-Wire Wrap .025 Sq.(0.64 Sq.) - Tail LG=.560(14.22) .100 (2.54) Contact Spacing x .200 (5.08) Row Spacing

THIS IS A C.A.D. GENERATED DRAWING DO NOT MAKE MANUAL REVISIONS TO MAST

DRAWN: R.STA.MONICA