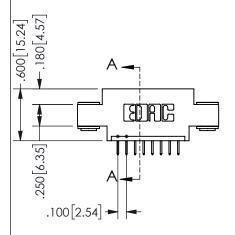

## **SECTION A-A**

345/395 SERIES CARD EDGE CONNECTOR PART NUMBER: 345-008-524-603

**EDAC INC** TORONTO, ONTARIO CANADA

THESE DRAWINGS AND SPECIFICATIONS ARE THE PROPERTY OF EDAC INC.,AND SHALL NOT BE REPRODUCED, OR COPIED OR USED AS THE BASIS FOR THE MANUFACTURE OR SALE OF APPARATUS WITHOUT WRITTEN PERMISSION.

| ACAD REFERENCE NO.  | 345-ENG-MASTER   |
|---------------------|------------------|
| DRAWN: R.STA.MONICA | DATE:MAY.16/2017 |
| CHECKED:            | DATE:            |
| SCALE: NTS          | SHEET 1 OF 2     |
| DRAWING NUMBER      | ISSUE            |
| 345-ENG-MASTER      | 1                |
|                     |                  |