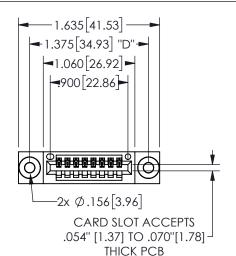

## **SECTION A-A**

345/395 SERIES CARD EDGE CONNECTOR PART NUMBER: 345-008-524-603

**EDAC INC** TORONTO, ONTARIO CANADA

THESE DRAWINGS AND SPECIFICATIONS ARE THE PROPERTY OF EDAC INC.,AND SHALL NOT BE REPRODUCED, OR COPIED OR USED AS THE BASIS FOR THE MANUFACTURE OR SALE OF APPARATUS WITHOUT WRITTEN PERMISSION.

| ACAD REFERENCE NO.  | 345-ENG-MASTER   |
|---------------------|------------------|
| DRAWN: R.STA.MONICA | DATE:MAY.16/2017 |
| CHECKED:            | DATE:            |
| SCALE: NTS          | SHEET 1 OF 2     |
| DRAWING NUMBER      | ISSUE            |
| 345-ENG-MASTER      | 1                |
|                     |                  |