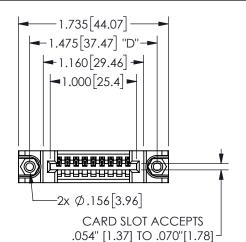

## SECTION A-A

345/395 SERIES CARD EDGE CONNECTOR PART NUMBER: 345-009-524-688

**EDAC INC** TORONTO, ONTARIO CANADA

THESE DRAWINGS AND SPECIFICATIONS ARE THE PROPERTY OF EDAC INC., AND SHALL NOT BE REPRODUCED, OR COPIED OR USED AS THE BASIS FOR THE MANUFACTURE OR SALE OF APPARATUS WITHOUT WRITTEN PERMISSION.

| ACAD REFERENCE NO.  | 345-ENG-MASTER   |
|---------------------|------------------|
| DRAWN: R.STA.MONICA | DATE:MAY.16/2017 |
| CHECKED:            | DATE:            |
| SCALE: NTS          | SHEET 1 OF 2     |
| DRAWING NUMBER      | ISSUE            |
| 345-ENG-MASTER      | 1                |
|                     |                  |