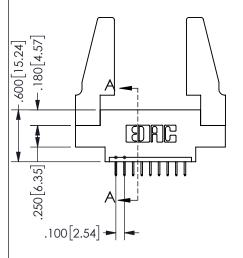

.160 4.06 .330[8.38] POINT OF **CARD SLOT** CONTACT .370 9.4

## SECTION A-A

345/395 SERIES CARD EDGE CONNECTOR PART NUMBER: 345-009-524-688

**EDAC INC** TORONTO, ONTARIO CANADA

THESE DRAWINGS AND SPECIFICATIONS ARE THE PROPERTY OF EDAC INC., AND SHALL NOT BE REPRODUCED, OR COPIED OR USED AS THE BASIS FOR THE MANUFACTURE OR SALE OF APPARATUS WITHOUT WRITTEN PERMISSION.