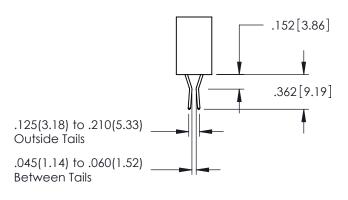

160[4.06] POINT OF CONTACT CARD SLOT 330 8.38 **SECTION A-A** 

.107 [2.72] .082 [2.08] .157 [4] .232 [5.89] .125(3.18) to .210(5.33) .125(3.18) to .210(5.33) Outside Tails Outside Tails .045(1.14) to .060(1.52) .045(1.14) to .060(1.52) Between Tails Between Tails **Contact Code 555 Contact Code 556** 