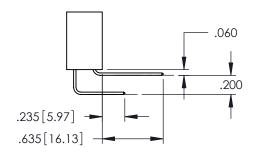

160[4.06] POINT OF CONTACT CARD SLOT 330 8.38 **SECTION A-A** 

.107 [2.72] .082 [2.08] .157 [4] .232 [5.89] .125(3.18) to .210(5.33) .125(3.18) to .210(5.33) Outside Tails Outside Tails .045(1.14) to .060(1.52) .045(1.14) to .060(1.52) Between Tails Between Tails **Contact Code 555 Contact Code 556** 

**Contact Code 558** 

## **Contact Code 559**

Contact Code 560

INSULATOR MATERIAL: THERMOPLASTIC POLYESTER, UL 94V-0 DAP MATERIAL AVAILABLE UPON REQUEST

CONTACT MATERIAL; COPPER ALLOY CONTACT PLATING: GOLD ON THE MATING AREA, TIN PLATING ON THE CONTACT TAILS, NICKEL UNDERPLATE