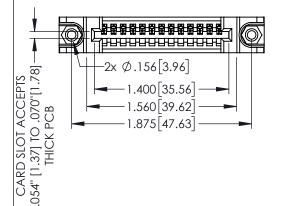

<u>Contact Dimensions:</u>
525-P.C. Tail .018 Sq.(0.46 Sq.) - Tail LG=.150(3.81)
.100 (2.54) Contact Spacing x .200 (5.08) Row Spacing

1

- INSULATOR MATERIAL: THERMOPLASTIC PBT BLACK, UL 94V-0 CONTACT MATERIAL; COPPER TIN ALLOY
- CONTACT PLATING: GOLD ON THE MATING AREA, TIN PLATING ON THE CONTACT TAILS, NICKEL UNDERPLATE

| 0.45.4005.050150.0.4.00.50.50.50.00.11.150.50.0 |
|-------------------------------------------------|
| 345/395 SERIES CARD EDGE CONNECTOR              |
| PART NUMBER: 345-013-525-188                    |