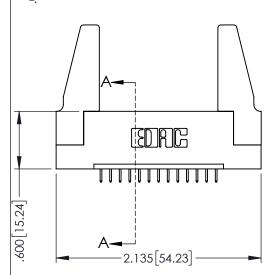

| 0.45.4005.050150.0.4.00.50.50.50.00.11.150.50.0 |
|-------------------------------------------------|
| 345/395 SERIES CARD EDGE CONNECTOR              |
| PART NUMBER: 345-013-525-188                    |