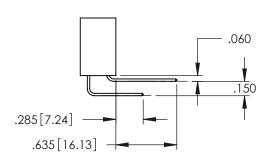

<u>Contact Dimensions:</u>
525-P.C. Tail .018 Sq.(0.46 Sq.) - Tail LG=.150(3.81)
.100 (2.54) Contact Spacing x .200 (5.08) Row Spacing

1

- INSULATOR MATERIAL: THERMOPLASTIC PBT BLACK, UL 94V-0 CONTACT MATERIAL; COPPER TIN ALLOY
- CONTACT PLATING: GOLD ON THE MATING AREA, TIN PLATING ON THE CONTACT TAILS, NICKEL UNDERPLATE

| 0.45.4005.050150.0.4.00.50.50.50.00.11.150.50.0 |
|-------------------------------------------------|
| 345/395 SERIES CARD EDGE CONNECTOR              |
| PART NUMBER: 345-013-525-188                    |