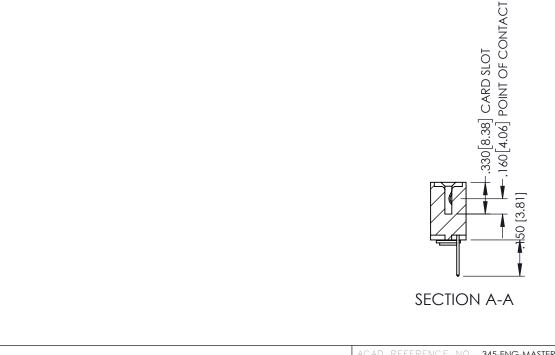

| 345/395 SERIES CARD EDGE CONNECTOR PART NUMBER: 345-014-523-103 |                  |                                                                                                                             | DRAWN: R.STA.MONICA DATE:MAY.16/2 |               |         |       |
|-----------------------------------------------------------------|------------------|-----------------------------------------------------------------------------------------------------------------------------|-----------------------------------|---------------|---------|-------|
|                                                                 |                  |                                                                                                                             | CHECKED:                          |               | DATE:   |       |
|                                                                 |                  | THESE DRAWINGS AND SPECIFICATIONS ARE THE PROPERTY OF EDAC INCAND                                                           | SCALE:                            | 1:1           | SHEET 1 | OF 2  |
|                                                                 | TORONTO, ONTARIO | SHALL NOT BE REPRODUCED,OR COPIED OR USED AS THE BASIS FOR THE MANUFACTURE OR SALE OF APPARATUS WITHOUT WRITTEN PERMISSION. | DRAWING                           | NUMBER        |         | ISSUE |
| OUR CONNECTION TO                                               | CANADA           |                                                                                                                             | 3-                                | 45-ENG-MASTER |         | 1     |