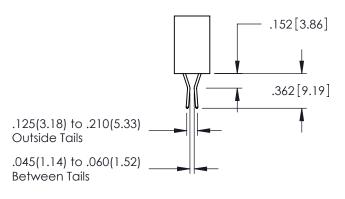

Contact Dimensions: 523-P.C. Tail .025 Sq.(0.64 Sq.) - Tail LG=.390(9.91) .100 (2.54) Contact Spacing x .200 (5.08) Row Spacing

- INSULATOR MATERIAL: THERMOPLASTIC PBT BLACK, UL 94V-0
- CONTACT MATERIAL; COPPER TIN ALLOY CONTACT PLATING: GOLD ON THE MATING AREA, TIN PLATING ON THE CONTACT TAILS, NICKEL UNDERPLATE

**Contact Code 558** 

Contact Code 559

**Contact Code 560** 

INSULATOR MATERIAL: THERMOPLASTIC POLYESTER, UL 94V-0

DAP MATERIAL AVAILABLE UPON REQUEST

CONTACT MATERIAL; COPPER ALLOY CONTACT PLATING: GOLD ON THE MATING AREA, TIN PLATING ON THE CONTACT TAILS, NICKEL UNDERPLATE