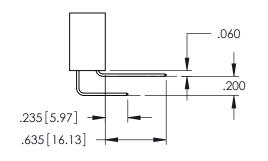

Contact Dimensions: 523-P.C. Tail .025 Sq.(0.64 Sq.) - Tail LG=.390(9.91) .100 (2.54) Contact Spacing x .200 (5.08) Row Spacing

- INSULATOR MATERIAL: THERMOPLASTIC PBT BLACK, UL 94V-0
- CONTACT MATERIAL; COPPER TIN ALLOY CONTACT PLATING: GOLD ON THE MATING AREA, TIN PLATING ON THE CONTACT TAILS, NICKEL UNDERPLATE

**Contact Code 558** 

Contact Code 559

**Contact Code 560** 

INSULATOR MATERIAL: THERMOPLASTIC POLYESTER, UL 94V-0

DAP MATERIAL AVAILABLE UPON REQUEST

CONTACT MATERIAL; COPPER ALLOY CONTACT PLATING: GOLD ON THE MATING AREA, TIN PLATING ON THE CONTACT TAILS, NICKEL UNDERPLATE