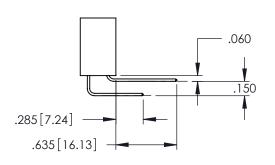

Contact Dimensions: 523-P.C. Tail .025 Sq.(0.64 Sq.) - Tail LG=.390(9.91) .100 (2.54) Contact Spacing x .200 (5.08) Row Spacing

- INSULATOR MATERIAL: THERMOPLASTIC PBT BLACK, UL 94V-0
- CONTACT MATERIAL; COPPER TIN ALLOY CONTACT PLATING: GOLD ON THE MATING AREA, TIN PLATING ON THE CONTACT TAILS, NICKEL UNDERPLATE

**Contact Code 558** 

Contact Code 559

**Contact Code 560** 

INSULATOR MATERIAL: THERMOPLASTIC POLYESTER, UL 94V-0

DAP MATERIAL AVAILABLE UPON REQUEST

CONTACT MATERIAL; COPPER ALLOY CONTACT PLATING: GOLD ON THE MATING AREA, TIN PLATING ON THE CONTACT TAILS, NICKEL UNDERPLATE