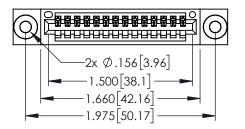

| 345/395 SERIES CARD EDGE CONNECTOR PART NUMBER: 345-014-523-103 |                  |                                                                                                                             | DRAWN: R.STA.MONICA DATE:MAY.16/2 |               |         |       |
|-----------------------------------------------------------------|------------------|-----------------------------------------------------------------------------------------------------------------------------|-----------------------------------|---------------|---------|-------|
|                                                                 |                  |                                                                                                                             | CHECKED:                          |               | DATE:   |       |
|                                                                 |                  | THESE DRAWINGS AND SPECIFICATIONS ARE THE PROPERTY OF EDAC INCAND                                                           | SCALE:                            | 1:1           | SHEET 1 | OF 2  |
|                                                                 | TORONTO, ONTARIO | SHALL NOT BE REPRODUCED,OR COPIED OR USED AS THE BASIS FOR THE MANUFACTURE OR SALE OF APPARATUS WITHOUT WRITTEN PERMISSION. | DRAWING                           | NUMBER        |         | ISSUE |
| OUR CONNECTION TO                                               | CANADA           |                                                                                                                             | 3-                                | 45-ENG-MASTER |         | 1     |