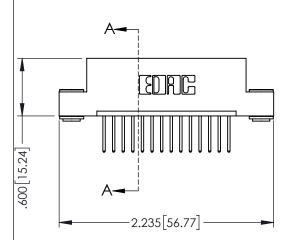

| 345/395 SERIES CARD EDGE CONNECTOR PART NUMBER: 345-014-523-103 |                  |                                                                                                                             | DRAWN: R.STA.MONICA DATE:MAY.16/2 |               |         |       |
|-----------------------------------------------------------------|------------------|-----------------------------------------------------------------------------------------------------------------------------|-----------------------------------|---------------|---------|-------|
|                                                                 |                  |                                                                                                                             | CHECKED:                          |               | DATE:   |       |
|                                                                 |                  | THESE DRAWINGS AND SPECIFICATIONS ARE THE PROPERTY OF EDAC INCAND                                                           | SCALE:                            | 1:1           | SHEET 1 | OF 2  |
|                                                                 | TORONTO, ONTARIO | SHALL NOT BE REPRODUCED,OR COPIED OR USED AS THE BASIS FOR THE MANUFACTURE OR SALE OF APPARATUS WITHOUT WRITTEN PERMISSION. | DRAWING                           | NUMBER        |         | ISSUE |
| OUR CONNECTION TO                                               | CANADA           |                                                                                                                             | 3-                                | 45-ENG-MASTER |         | 1     |