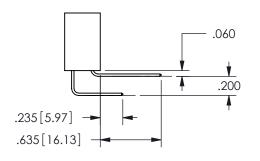

ODUCED, OR COPIED OR USED AS THE BASIS FOR THE MANUFACTURE OR SALE OF APPARATUS WITHOUT WRITTEN PERMISSION.

| O1                  |               |                  | 1 / 1 / 1 |
|---------------------|---------------|------------------|-----------|
| ACAD REFERENCE NO.  |               | 345-ENG-MASTER   |           |
| DRAWN: R.STA.MONICA |               | DATE:MAY.16/2017 |           |
| CHECKED:            |               | DATE:            |           |
| SCALE:              | NTS           | SHEET            | OF 2      |
| DRAWING             | NUMBER        |                  | ISSUE     |
| 3                   | 45-ENG-MASTER |                  | 1         |

.160 4.06 .330[8.38] POINT OF **CARD SLOT** CONTACT .370 9.4 .200 [5.08] -

## SECTION A-A



ISSUE NUMBER ORIGINAL

1









**Contact Code 558** 

Contact Code 559

**Contact Code 560** 

INSULATOR MATERIAL: THERMOPLASTIC POLYESTER, UL 94V-0 DAP MATERIAL AVAILABLE UPON REQUEST

CONTACT MATERIAL; COPPER ALLOY CONTACT PLATING: GOLD ON THE MATING AREA, TIN PLATING ON THE CONTACT TAILS, NICKEL UNDERPLATE

## 345/395 SERIES CARD EDGE CONNECTOR CONTACT CODE 555,556,558,559,560 DIMENSIONS

YOUR CONNECTION TO QUALITY & SERVICE

**EDAC INC** TORONTO, ONTARIO CANADA

THESE DRAWINGS AND SPECIFICATIONS ARE THE PROPERTY OF EDAC INC.,AND SHALL NOT BE REPRODUCED, OR COPIED OR USED AS THE BASIS FOR THE MANUFACTURE OR SALE OF APPARATUS WITHOUT WRITTEN PERMISSION.

|  | ACAD REFERENCE NO.  | 345-ENG-MASTER   |
|--|---------------------|------------------|
|  | DRAWN: R.STA.MONICA | DATE:MAY.16/2017 |
|  | CHECKED: