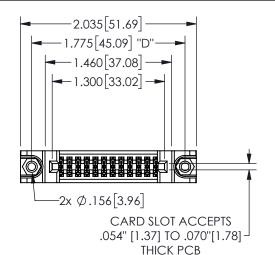

345/395 SERIES CARD EDGE CONNECTOR PART NUMBER: 345-024-500-888

YOUR CONNECTION TO QUALITY & SERVICE

**EDAC INC** TORONTO, ONTARIO CANADA

THESE DRAWINGS AND SPECIFICATIONS ARE THE PROPERTY OF EDAC INC.,AND SHALL NOT BE REPRODUCED, OR COPIED OR USED AS THE BASIS FOR THE MANUFACTURE OR SALE OF APPARATUS WITHOUT WRITTEN PERMISSION.

| O1                  |               |                  | 1 / 1 / 1 |
|---------------------|---------------|------------------|-----------|
| ACAD REFERENCE NO.  |               | 345-ENG-MASTER   |           |
| DRAWN: R.STA.MONICA |               | DATE:MAY.16/2017 |           |
| CHECKED:            |               | DATE:            |           |
| SCALE:              | NTS           | SHEET            | OF 2      |
| DRAWING             | NUMBER        |                  | ISSUE     |
| 3                   | 45-ENG-MASTER |                  | 1         |