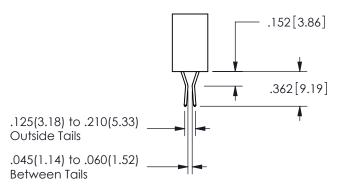

THIS IS A C.A.D. GENERATED DRAWING DO NOT MAKE MANUAL REVISIONS TO MASTER.

ISSUE NUMBER

ORIGINAL

1

<u>Contact Dimensions:</u>
500-Wire Hole .050x.025(1.27x0.64) - Tail LG=.260(6.60)
.100 (2.54) Contact Spacing x .200 (5.08) Row Spacing