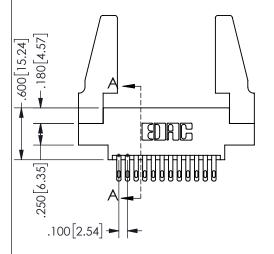

## SECTION A-A

ISSUE NUMBER ORIGINAL

1

**Contact Code 558** 

Contact Code 559

**Contact Code 560** 

INSULATOR MATERIAL: THERMOPLASTIC POLYESTER, UL 94V-0 DAP MATERIAL AVAILABLE UPON REQUEST

CONTACT MATERIAL; COPPER ALLOY CONTACT PLATING: GOLD ON THE MATING AREA, TIN PLATING ON THE CONTACT TAILS, NICKEL UNDERPLATE

## 345/395 SERIES CARD EDGE CONNECTOR CONTACT CODE 555,556,558,559,560 DIMENSIONS

YOUR CONNECTION TO QUALITY & SERVICE

**EDAC INC** TORONTO, ONTARIO CANADA

THESE DRAWINGS AND SPECIFICATIONS ARE THE PROPERTY OF EDAC INC.,AND SHALL NOT BE REPRODUCED, OR COPIED OR USED AS THE BASIS FOR THE MANUFACTURE OR SALE OF APPARATUS WITHOUT WRITTEN PERMISSION.