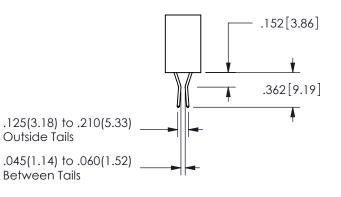

<u>Contact Dimensions:</u>
524-P.C. Tail .018 Sq.(0.46 Sq.) - Tail LG=.175(4.45)
.100 (2.54) Contact Spacing x .200 (5.08) Row Spacing

.160 4.06 .330[8.38] POINT OF CARD SLOT CONTACT .370 9.4

ISSUE NUMBER ORIGINAL

1

**Contact Code 558** 

Contact Code 559

**Contact Code 560** 

INSULATOR MATERIAL: THERMOPLASTIC POLYESTER, UL 94V-0 DAP MATERIAL AVAILABLE UPON REQUEST

CONTACT MATERIAL; COPPER ALLOY CONTACT PLATING: GOLD ON THE MATING AREA, TIN PLATING ON THE CONTACT TAILS, NICKEL UNDERPLATE

345/395 SERIES CARD EDGE CONNECTOR CONTACT CODE 555,556,558,559,560 DIMENSIONS

YOUR CONNECTION TO QUALITY & SERVICE

**EDAC INC** TORONTO, ONTARIO CANADA

THESE DRAWINGS AND SPECIFICATIONS ARE THE PROPERTY OF EDAC INC.,AND SHALL NOT BE REPRODUCED, OR COPIED OR USED AS THE BASIS FOR THE MANUFACTURE OR SALE OF APPARATUS WITHOUT WRITTEN PERMISSION.