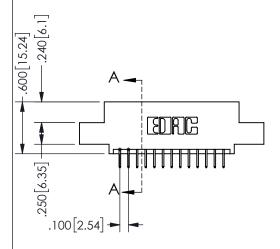

THIS IS A C.A.D. GENERATED DRAWING DO NOT MAKE MANUAL REVISIONS TO MASTER.

ISSUE NUMBER

ORIGINAL

1

2.135[54.23] 1.875[47.63] "D"--1.560[39.62] - 1.400 [35.56] --2x Ø.156[3.96] CARD SLOT ACCEPTS .054" [1.37] TO .070"[1.78] <sup>\_</sup> THICK PCB

## **SECTION A-A**

345/395 SERIES CARD EDGE CONNECTOR PART NUMBER: 345-026-524-508

**EDAC INC** TORONTO, ONTARIO CANADA

THESE DRAWINGS AND SPECIFICATIONS ARE THE PROPERTY OF EDAC INC., AND SHALL NOT BE REPRODUCED, OR COPIED OR USED AS THE BASIS FOR THE MANUFACTURE OR SALE OF APPARATUS WITHOUT WRITTEN PERMISSION.

| ACAD REFERENCE NO.  | 345-ENG-MASTER   |
|---------------------|------------------|
| DRAWN: R.STA.MONICA | DATE:MAY.16/2017 |
| CHECKED:            | DATE:            |
| SCALE: NTS          | SHEET 1 OF 2     |
| DRAWING NUMBER      | ISSUE            |
| 345-ENG-MASTER      | 1                |
|                     |                  |