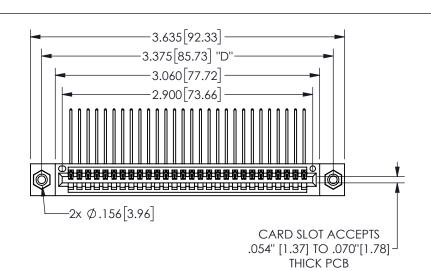

345/395 SERIES CARD EDGE CONNECTOR PART NUMBER: 345-028-559-108

YOUR CONNECTION TO QUALITY & SERVICE

**EDAC INC** TORONTO, ONTARIO CANADA

THESE DRAWINGS AND SPECIFICATIONS ARE THE PROPERTY OF EDAC INC.,AND SHALL NOT BE REPRODUCED, OR COPIED OR USED AS THE BASIS FOR THE MANUFACTURE OR SALE OF APPARATUS WITHOUT WRITTEN PERMISSION.

|                     | ٠.            |                  | , , , , , |
|---------------------|---------------|------------------|-----------|
| ACAD REFERENCE NO.  |               | 345-ENG-MASTER   |           |
| DRAWN: R.STA.MONICA |               | DATE:MAY.16/2017 |           |
| CHECKED:            |               | DATE:            |           |
| SCALE:              | NTS           | SHEET            | OF 2      |
| DRAWING             | NUMBER        |                  | ISSUE     |
| 3                   | 45-ENG-MASTER |                  | 1         |