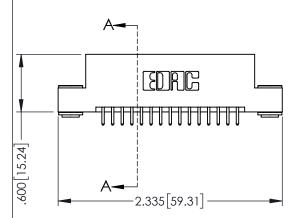

|  | SECTION A-A |
|--|-------------|
|  |             |

| 345/395 SERIES CARD EDGE CONNECTOR  |                                                                     |         | ACAD REFERENCE NO. 345-ENG-MASTER |                 |           |  |
|-------------------------------------|---------------------------------------------------------------------|---------|-----------------------------------|-----------------|-----------|--|
| PART NUMBER: 345-030-521-203        |                                                                     | DRAWN:  | R.STA.MONICA                      | DATE: <b>MA</b> | Y.16/2017 |  |
|                                     |                                                                     | CHECKE  | D:                                | DATE:           |           |  |
| EDAC INC                            | THESE DRAWINGS AND SPECIFICATIONS                                   | SCALE:  | 1:1                               | SHEET '         | OF 2      |  |
| TORONTO, ONTARIO                    | ARE THE PROPERTY OF EDAC INC.,AND SHALL NOT BE REPRODUCED,OR COPIED | DRAWING | NUMBER                            |                 | ISSUE     |  |
| CANADA  CANADA                      | OR USED AS THE BASIS FOR THE MANUFACTURE OR SALE OF APPARATUS       | 3       | 45-ENG-MASTER                     |                 | 1         |  |
| YOUR CONNECTION TO QUALITY & SERVIC | WITHOUT WRITTEN PERMISSION.                                         |         |                                   |                 |           |  |