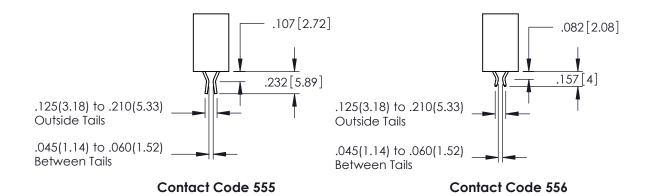

**Contact Code 558** 

Contact Code 559

**Contact Code 560** 

INSULATOR MATERIAL: THERMOPLASTIC POLYESTER, UL 94V-0

DAP MATERIAL AVAILABLE UPON REQUEST

CONTACT MATERIAL; COPPER ALLOY CONTACT PLATING: GOLD ON THE MATING AREA, TIN PLATING ON THE CONTACT TAILS, NICKEL UNDERPLATE

## 345/395 SERIES CARD EDGE CONNECTOR CONTACT CODE 555,556,558,559,560 DIMENSIONS

YOUR CONNECTION TO QUALITY & SERVICE

|   | acad reference no. 345-eng-master |                  |  |  |
|---|-----------------------------------|------------------|--|--|
|   | DRAWN: R.STA.MONICA               | DATE:MAY.16/2017 |  |  |
| • | CHECKED:                          | DATE:            |  |  |
|   | SCALE: 1:1                        | SHEET 2 OF 2     |  |  |
| D | DRAWING NUMBER                    | ISSUE            |  |  |