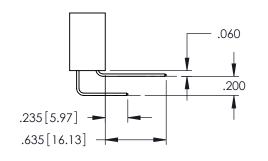

**Contact Code 558** 

Contact Code 559

**Contact Code 560** 

INSULATOR MATERIAL: THERMOPLASTIC POLYESTER, UL 94V-0

DAP MATERIAL AVAILABLE UPON REQUEST

CONTACT MATERIAL; COPPER ALLOY CONTACT PLATING: GOLD ON THE MATING AREA, TIN PLATING ON THE CONTACT TAILS, NICKEL UNDERPLATE

## 345/395 SERIES CARD EDGE CONNECTOR CONTACT CODE 555,556,558,559,560 DIMENSIONS

YOUR CONNECTION TO QUALITY & SERVICE

|   | acad reference no. 345-eng-master |                  |  |  |
|---|-----------------------------------|------------------|--|--|
|   | DRAWN: R.STA.MONICA               | DATE:MAY.16/2017 |  |  |
| • | CHECKED:                          | DATE:            |  |  |
|   | SCALE: 1:1                        | SHEET 2 OF 2     |  |  |
| D | DRAWING NUMBER                    | ISSUE            |  |  |