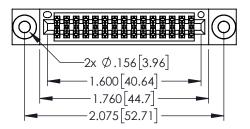

Contact Dimensions: 521-P.C. Tail .025 Sq.(0.64 Sq.) - Tail LG=.150(3.81) .100 (2.54) Contact Spacing x .200 (5.08) Row Spacing

CARD SLOT POINT OF CONTACT

ACAD REFERENCE NO. 345-ENG-MASTER

- INSULATOR MATERIAL: THERMOPLASTIC PBT BLACK, UL 94V-0
- CONTACT MATERIAL; COPPER TIN ALLOY CONTACT PLATING: GOLD ON THE MATING AREA, TIN PLATING ON THE CONTACT TAILS, NICKEL UNDERPLATE