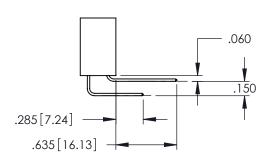

Contact Dimensions: 521-P.C. Tail .025 Sq.(0.64 Sq.) - Tail LG=.150(3.81) .100 (2.54) Contact Spacing x .200 (5.08) Row Spacing

CARD SLOT POINT OF CONTACT

ACAD REFERENCE NO. 345-ENG-MASTER

- INSULATOR MATERIAL: THERMOPLASTIC PBT BLACK, UL 94V-0
- CONTACT MATERIAL; COPPER TIN ALLOY CONTACT PLATING: GOLD ON THE MATING AREA, TIN PLATING ON THE CONTACT TAILS, NICKEL UNDERPLATE