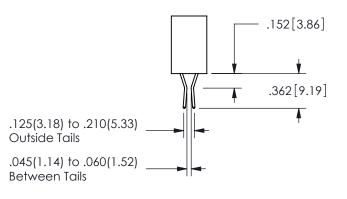

SECTION A A

ISSUE NUMBER ORIGINAL

1

**Contact Code 558** 

Contact Code 559

Contact Code 560

INSULATOR MATERIAL: THERMOPLASTIC POLYESTER, UL 94V-0

DAP MATERIAL AVAILABLE UPON REQUEST

CONTACT MATERIAL; COPPER ALLOY CONTACT PLATING: GOLD ON THE MATING AREA, TIN PLATING ON THE CONTACT TAILS, NICKEL UNDERPLATE

345/395 SERIES CARD EDGE CONNECTOR CONTACT CODE 555,556,558,559,560 DIMENSIONS