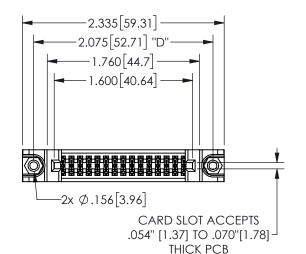

345/395 SERIES CARD EDGE CONNECTOR PART NUMBER: 345-030-540-288

EDAC INC TORONTO, ONTARIO CANADA

YOUR CONNECTION TO QUALITY & SERVICE

THESE DRAWINGS AND SPECIFICATIONS ARE THE PROPERTY OF EDAC INC., AND SHALL NOT BE REPRODUCED, OR COPIED OR USED AS THE BASIS FOR THE MANUFACTURE OR SALE OF APPARATUS WITHOUT WRITTEN PERMISSION.

CONTACT MATERIAL; COPPER ALLOY CONTACT PLATING: GOLD ON THE MATING AREA, TIN PLATING ON THE CONTACT TAILS, NICKEL UNDERPLATE

345/395 SERIES CARD EDGE CONNECTOR CONTACT CODE 555,556,558,559,560 DIMENSIONS