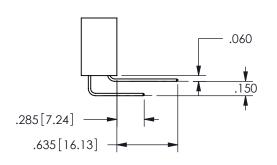

THIS IS A C.A.D. GENERATED DRAWING DO NOT MAKE MANUAL REVISIONS TO MASTER.

ISSUE NUMBER

ORIGINAL

1

<u>Contact Dimensions:</u>
540-Wire Wrap .025 Sq.(0.64 Sq.) - Tail LG=.560(14.22)
.100 (2.54) Contact Spacing x .200 (5.08) Row Spacing

345/395 SERIES CARD EDGE CONNECTOR PART NUMBER: 345-030-540-288

EDAC INC TORONTO, ONTARIO CANADA

YOUR CONNECTION TO QUALITY & SERVICE

THESE DRAWINGS AND SPECIFICATIONS ARE THE PROPERTY OF EDAC INC., AND SHALL NOT BE REPRODUCED, OR COPIED OR USED AS THE BASIS FOR THE MANUFACTURE OR SALE OF APPARATUS WITHOUT WRITTEN PERMISSION.