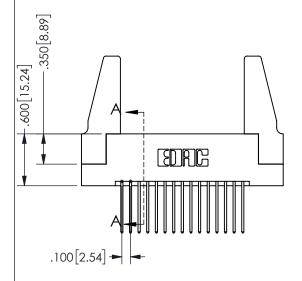

THIS IS A C.A.D. GENERATED DRAWING DO NOT MAKE MANUAL REVISIONS TO MASTER.

ISSUE NUMBER

ORIGINAL

1

<u>Contact Dimensions:</u>
540-Wire Wrap .025 Sq.(0.64 Sq.) - Tail LG=.560(14.22)
.100 (2.54) Contact Spacing x .200 (5.08) Row Spacing

345/395 SERIES CARD EDGE CONNECTOR PART NUMBER: 345-030-540-288

EDAC INC TORONTO, ONTARIO CANADA

YOUR CONNECTION TO QUALITY & SERVICE

THESE DRAWINGS AND SPECIFICATIONS ARE THE PROPERTY OF EDAC INC., AND SHALL NOT BE REPRODUCED, OR COPIED OR USED AS THE BASIS FOR THE MANUFACTURE OR SALE OF APPARATUS WITHOUT WRITTEN PERMISSION.