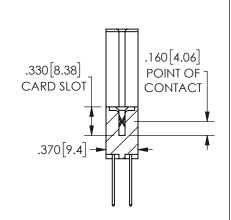

SECTION A A

ISSUE NUMBER ORIGINAL

1

**Contact Code 558** 

Contact Code 559

Contact Code 560

INSULATOR MATERIAL: THERMOPLASTIC POLYESTER, UL 94V-0

DAP MATERIAL AVAILABLE UPON REQUEST

CONTACT MATERIAL; COPPER ALLOY CONTACT PLATING: GOLD ON THE MATING AREA, TIN PLATING ON THE CONTACT TAILS, NICKEL UNDERPLATE

345/395 SERIES CARD EDGE CONNECTOR CONTACT CODE 555,556,558,559,560 DIMENSIONS