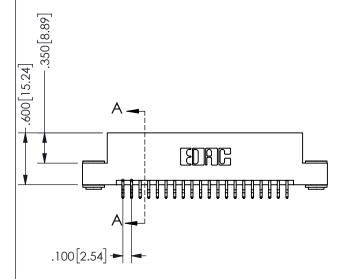

.160 4.06 .330[8.38] POINT OF CARD SLOT CONTACT

## SECTION A-A

345/395 SERIES CARD EDGE CONNECTOR PART NUMBER: 345-040-556-203

**EDAC INC** TORONTO, ONTARIO CANADA

THESE DRAWINGS AND SPECIFICATIONS ARE THE PROPERTY OF EDAC INC.,AND SHALL NOT BE REPRODUCED, OR COPIED OR USED AS THE BASIS FOR THE MANUFACTURE OR SALE OF APPARATUS WITHOUT WRITTEN PERMISSION.