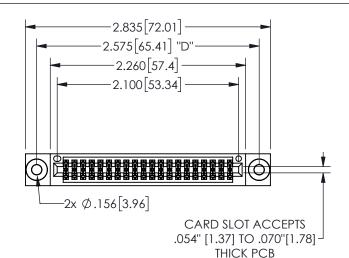

## SECTION A-A

345/395 SERIES CARD EDGE CONNECTOR PART NUMBER: 345-040-556-203

**EDAC INC** TORONTO, ONTARIO CANADA

THESE DRAWINGS AND SPECIFICATIONS ARE THE PROPERTY OF EDAC INC.,AND SHALL NOT BE REPRODUCED, OR COPIED OR USED AS THE BASIS FOR THE MANUFACTURE OR SALE OF APPARATUS WITHOUT WRITTEN PERMISSION.