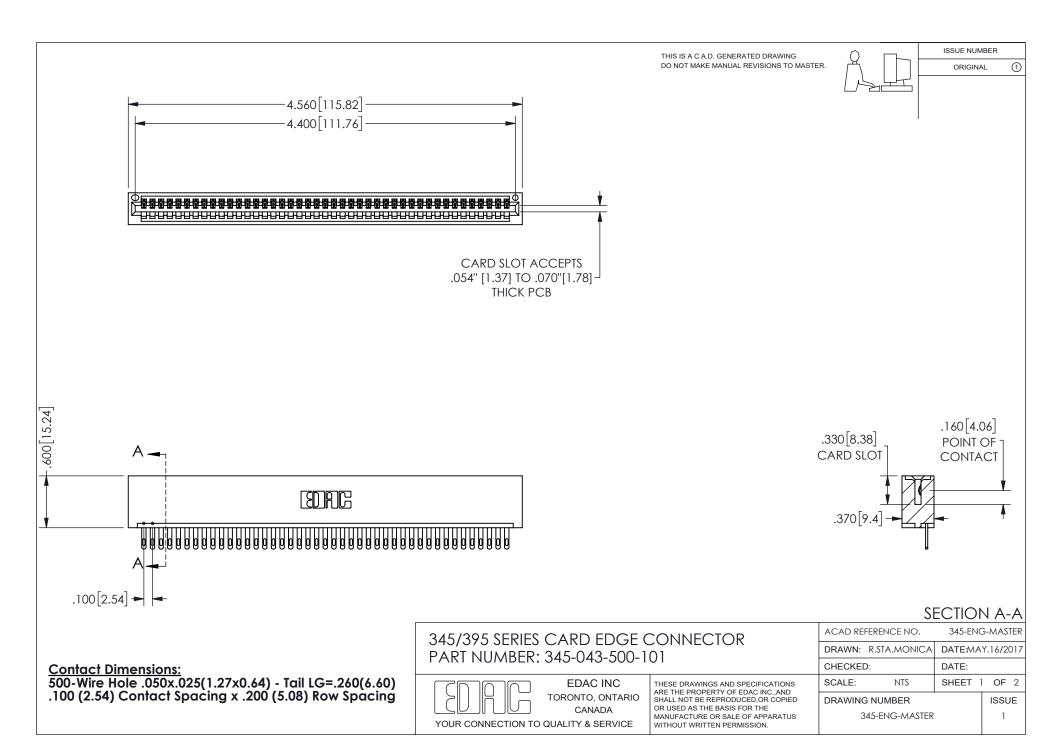

ISSUE NUMBER ORIGINAL

1

**Contact Code 558** 

Contact Code 559

Contact Code 560

INSULATOR MATERIAL: THERMOPLASTIC POLYESTER, UL 94V-0 DAP MATERIAL AVAILABLE UPON REQUEST

CONTACT MATERIAL; COPPER ALLOY

CONTACT PLATING: GOLD ON THE MATING AREA, TIN PLATING ON THE CONTACT TAILS, NICKEL UNDERPLATE

## 345/395 SERIES CARD EDGE CONNECTOR CONTACT CODE 555,556,558,559,560 DIMENSIONS

YOUR CONNECTION TO QUALITY & SERVICE

**EDAC INC** TORONTO, ONTARIO CANADA

THESE DRAWINGS AND SPECIFICATIONS ARE THE PROPERTY OF EDAC INC.,AND SHALL NOT BE REPRODUCED, OR COPIED OR USED AS THE BASIS FOR THE MANUFACTURE OR SALE OF APPARATUS WITHOUT WRITTEN PERMISSION.

| ACAD REFERENCE NO.  | 345-ENG-MASTER   |
|---------------------|------------------|
| DRAWN: R.STA.MONICA | DATE:MAY.16/2017 |
| CHECKED:            | DATE:            |
| SCALE: 1:1          | SHEET 2 OF 2     |
| DRAWING NUMBER      | ISSUE            |
| 345-ENG-MASTER      | 1                |