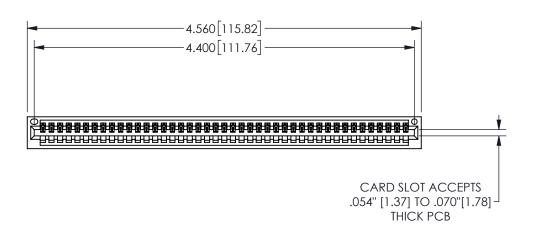

## 345/395 SERIES CARD EDGE CONNECTOR PART NUMBER: 345-043-542-101

<u>Contact Dimensions:</u>
542-Wire Wrap .025 Sq.(0.64 Sq.) - Tail LG=.645(16.38)
.100 (2.54) Contact Spacing x .200 (5.08) Row Spacing