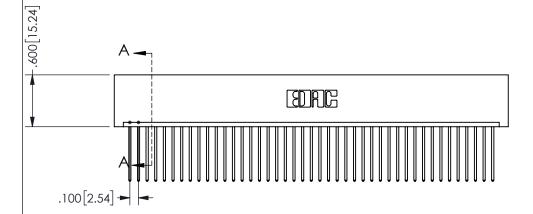

## 345/395 SERIES CARD EDGE CONNECTOR PART NUMBER: 345-043-542-101

<u>Contact Dimensions:</u>
542-Wire Wrap .025 Sq.(0.64 Sq.) - Tail LG=.645(16.38)
.100 (2.54) Contact Spacing x .200 (5.08) Row Spacing

SECTION A-A

ISSUE NUMBER ORIGINAL

1

**Contact Code 558** 

Contact Code 559

**Contact Code 560** 

INSULATOR MATERIAL: THERMOPLASTIC POLYESTER, UL 94V-0 DAP MATERIAL AVAILABLE UPON REQUEST

CONTACT MATERIAL; COPPER ALLOY