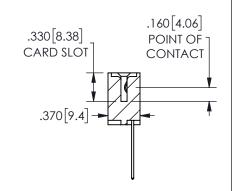

SECTION A-A

ISSUE NUMBER ORIGINAL

1

**Contact Code 558** 

Contact Code 559

**Contact Code 560** 

INSULATOR MATERIAL: THERMOPLASTIC POLYESTER, UL 94V-0 DAP MATERIAL AVAILABLE UPON REQUEST

CONTACT MATERIAL; COPPER ALLOY