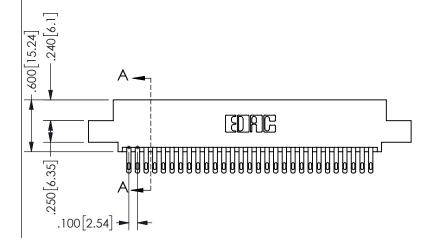

SECTION A-A

ISSUE NUMBER ORIGINAL

1

**Contact Code 558** 

Contact Code 559

**Contact Code 560** 

INSULATOR MATERIAL: THERMOPLASTIC POLYESTER, UL 94V-0 DAP MATERIAL AVAILABLE UPON REQUEST

CONTACT MATERIAL; COPPER ALLOY

CONTACT PLATING: GOLD ON THE MATING AREA, TIN PLATING ON THE CONTACT TAILS, NICKEL UNDERPLATE

## 345/395 SERIES CARD EDGE CONNECTOR CONTACT CODE 555,556,558,559,560 DIMENSIONS

YOUR CONNECTION TO QUALITY & SERVICE

**EDAC INC** TORONTO, ONTARIO CANADA

THESE DRAWINGS AND SPECIFICATIONS ARE THE PROPERTY OF EDAC INC.,AND SHALL NOT BE REPRODUCED, OR COPIED OR USED AS THE BASIS FOR THE MANUFACTURE OR SALE OF APPARATUS WITHOUT WRITTEN PERMISSION.