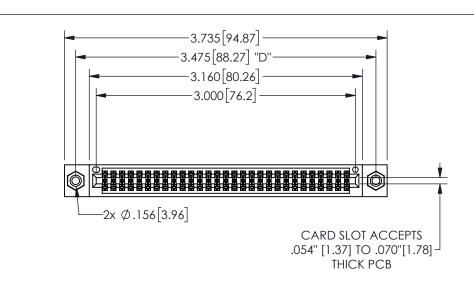

345/395 SERIES CARD EDGE CONNECTOR PART NUMBER: 345-058-500-508

YOUR CONNECTION TO QUALITY & SERVICE

**EDAC INC** TORONTO, ONTARIO CANADA

THESE DRAWINGS AND SPECIFICATIONS ARE THE PROPERTY OF EDAC INC.,AND SHALL NOT BE REPRODUCED, OR COPIED OR USED AS THE BASIS FOR THE MANUFACTURE OR SALE OF APPARATUS WITHOUT WRITTEN PERMISSION.

THIS IS A C.A.D. GENERATED DRAWING DO NOT MAKE MANUAL REVISIONS TO MASTER.

1

.160 4.06 .330[8.38] POINT OF CARD SLOT CONTACT .370 9.4 .200 [5.08]

<u>Contact Dimensions:</u>
500-Wire Hole .050x.025(1.27x0.64) - Tail LG=.260(6.60)
.100 (2.54) Contact Spacing x .200 (5.08) Row Spacing