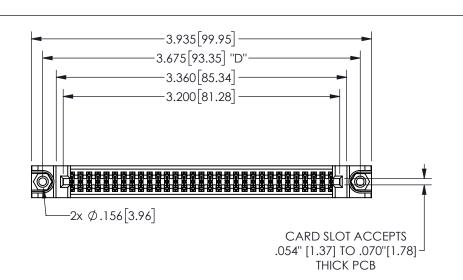

345/395 SERIES CARD EDGE CONNECTOR PART NUMBER: 345-062-555-588

YOUR CONNECTION TO QUALITY & SERVICE

**EDAC INC** TORONTO, ONTARIO CANADA

THESE DRAWINGS AND SPECIFICATIONS ARE THE PROPERTY OF EDAC INC.,AND SHALL NOT BE REPRODUCED, OR COPIED OR USED AS THE BASIS FOR THE MANUFACTURE OR SALE OF APPARATUS WITHOUT WRITTEN PERMISSION.