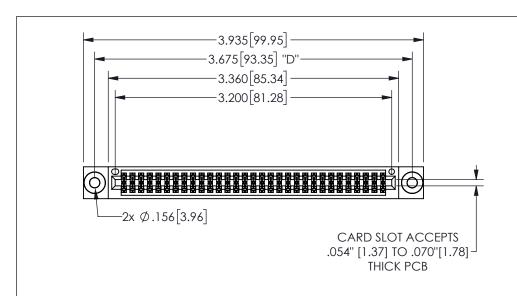

| 345/395 SERIES CARD EDGE CONNECTOR |
|------------------------------------|
| PART NUMBER: 345-062-556-503       |

YOUR CONNECTION TO QUALITY & SERVICE

**EDAC INC** TORONTO, ONTARIO CANADA

THESE DRAWINGS AND SPECIFICATIONS ARE THE PROPERTY OF EDAC INC.,AND SHALL NOT BE REPRODUCED,OR COPIED OR USED AS THE BASIS FOR THE MANUFACTURE OR SALE OF APPARATUS WITHOUT WRITTEN PERMISSION.

| ACAD RE        | FERENCE NO.   | 345-ENG-MASTER |           |
|----------------|---------------|----------------|-----------|
| DRAWN:         | R.STA.MONICA  | DATEMA         | Y.16/2017 |
| CHECKE         | HECKED: DATE: |                |           |
| SCALE:         | NTS           | SHEET          | OF 2      |
| DRAWING        | NUMBER        |                | ISSUE     |
| 345-ENG-MASTER |               |                | 1         |