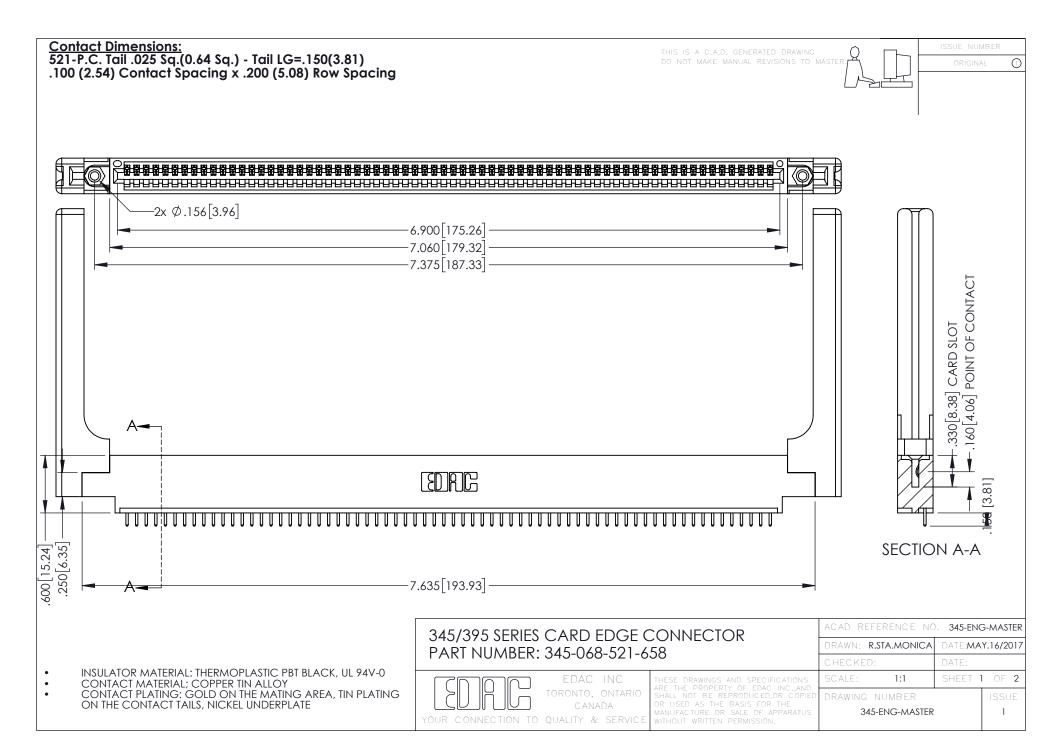

345/395 SERIES CARD EDGE CONNECTOR CONTACT CODE 555,556,558,559,560 DIMENSIONS

YOUR CONNECTION TO QUALITY & SERVICE

|      | ACAD REFERENCE NO. 345-ENG-MASTER |                  |
|------|-----------------------------------|------------------|
| S    | DRAWN: R.STA.MONICA               | DATE:MAY.16/2017 |
|      | CHECKED:                          | DATE:            |
| J ** | SCALE: 1:1                        | SHEET 2 OF 2     |
| ED   | DRAWING NUMBER                    | ISSUE            |