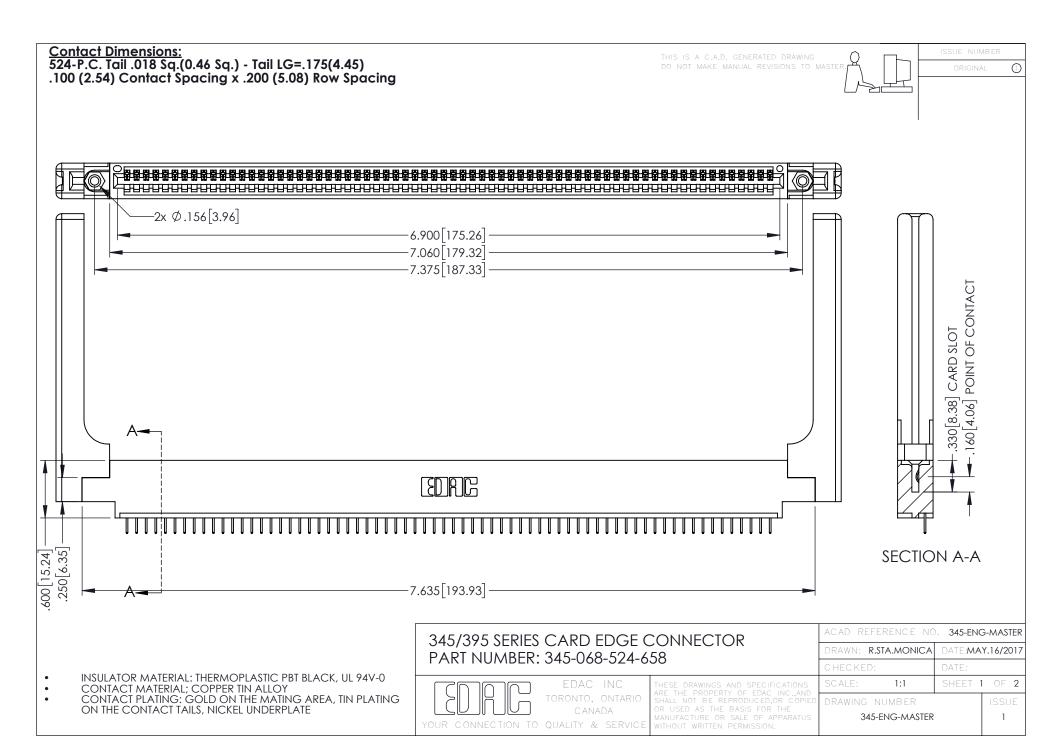

345/395 SERIES CARD EDGE CONNECTOR CONTACT CODE 555,556,558,559,560 DIMENSIONS

YOUR CONNECTION TO QUALITY & SERVICE

|      | ACAD REFERENCE NO. 345-ENG-MASTER |                  |
|------|-----------------------------------|------------------|
| S    | DRAWN: R.STA.MONICA               | DATE:MAY.16/2017 |
|      | CHECKED:                          | DATE:            |
| J ** | SCALE: 1:1                        | SHEET 2 OF 2     |
| ED   | DRAWING NUMBER                    | ISSUE            |