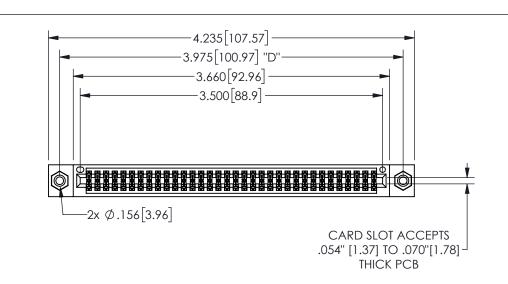

THIS IS A C.A.D. GENERATED DRAWING DO NOT MAKE MANUAL REVISIONS TO MASTER.

ISSUE NUMBER

ORIGINAL

1

.160 4.06 .330[8.38] POINT OF CARD SLOT CONTACT .370 9.4

.240[6.1] 600 15.24 250 [6.35] .100[2.54]

<u>Contact Dimensions:</u>
541-Wire Wrap .025 Sq.(0.64 Sq.) - Tail LG=.750(19.05)
.100 (2.54) Contact Spacing x .200 (5.08) Row Spacing

345/395 SERIES CARD EDGE CONNECTOR PART NUMBER: 345-068-541-508

YOUR CONNECTION TO QUALITY & SERVICE

**EDAC INC** TORONTO, ONTARIO CANADA

THESE DRAWINGS AND SPECIFICATIONS ARE THE PROPERTY OF EDAC INC.,AND SHALL NOT BE REPRODUCED, OR COPIED OR USED AS THE BASIS FOR THE MANUFACTURE OR SALE OF APPARATUS WITHOUT WRITTEN PERMISSION.