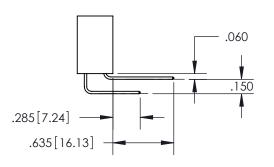

ISSUE NUMBER ORIGINAL

1

**Contact Code 558** 

**Contact Code 559** 

Contact Code 560

- INSULATOR MATERIAL: THERMOPLASTIC POLYESTER, UL 94V-0
- DAP MATERIAL AVAILABLE UPON REQUEST
- CONTACT MATERIAL; COPPER ALLOY

CONTACT PLATING: GOLD ON THE MATING AREA, TIN PLATING ON THE CONTACT TAILS, NICKEL UNDERPLATE

\*FOR ALL OTHER SPECIFICATIONS REFER TO SHEET 3\*

## 345/395 SERIES CARD EDGE CONNECTOR CONTACT CODE 555,556,558,559,560 DIMENSIONS

YOUR CONNECTION TO QUALITY & SERVICE

**EDAC INC** TORONTO, ONTARIO CANADA

THESE DRAWINGS AND SPECIFICATIONS ARE THE PROPERTY OF EDAC INC.,AND SHALL NOT BE REPRODUCED, OR COPIED OR USED AS THE BASIS FOR THE MANUFACTURE OR SALE OF APPARATUS WITHOUT WRITTEN PERMISSION.