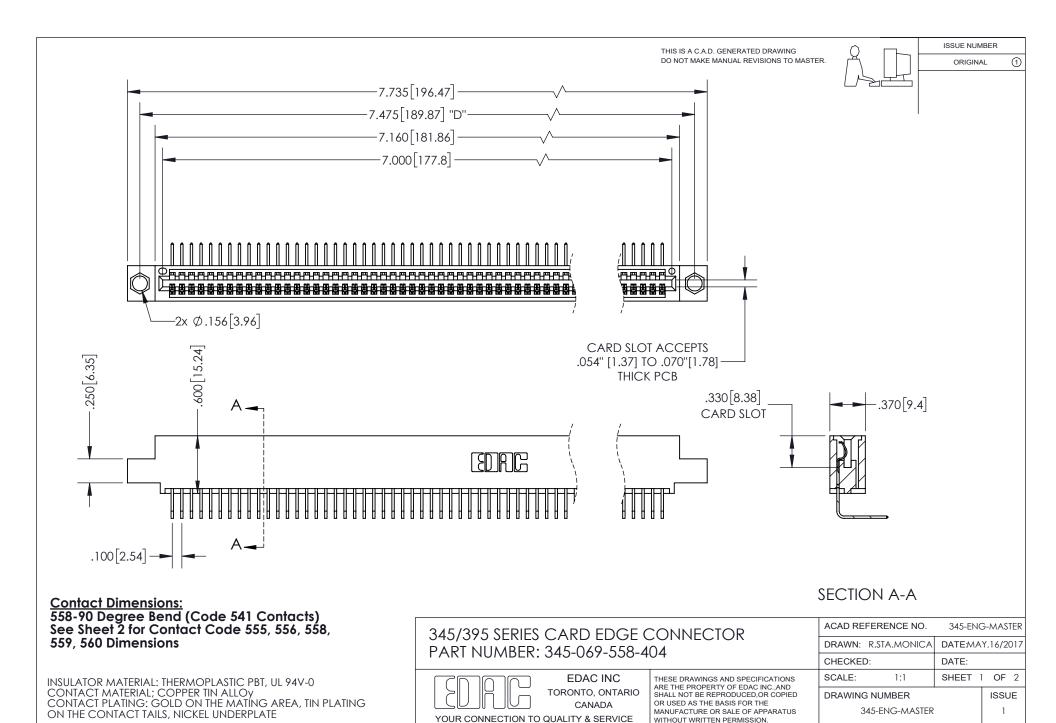

ISSUE NUMBER ORIGINAL

1

**Contact Code 558** 

**Contact Code 559** 

Contact Code 560

- INSULATOR MATERIAL: THERMOPLASTIC POLYESTER, UL 94V-0
- DAP MATERIAL AVAILABLE UPON REQUEST
- CONTACT MATERIAL; COPPER ALLOY

CONTACT PLATING: GOLD ON THE MATING AREA, TIN PLATING ON THE CONTACT TAILS, NICKEL UNDERPLATE

\*FOR ALL OTHER SPECIFICATIONS REFER TO SHEET 3\*

## 345/395 SERIES CARD EDGE CONNECTOR CONTACT CODE 555,556,558,559,560 DIMENSIONS

YOUR CONNECTION TO QUALITY & SERVICE

**EDAC INC** TORONTO, ONTARIO CANADA

THESE DRAWINGS AND SPECIFICATIONS ARE THE PROPERTY OF EDAC INC.,AND SHALL NOT BE REPRODUCED, OR COPIED OR USED AS THE BASIS FOR THE MANUFACTURE OR SALE OF APPARATUS WITHOUT WRITTEN PERMISSION.