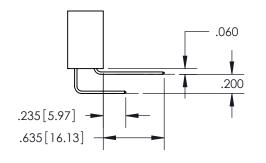

ISSUE NUMBER ORIGINAL

1

**Contact Code 558** 

**Contact Code 559** 

Contact Code 560

- INSULATOR MATERIAL: THERMOPLASTIC POLYESTER, UL 94V-0
- DAP MATERIAL AVAILABLE UPON REQUEST
- CONTACT MATERIAL; COPPER ALLOY

CONTACT PLATING: GOLD ON THE MATING AREA, TIN PLATING ON THE CONTACT TAILS, NICKEL UNDERPLATE

\*FOR ALL OTHER SPECIFICATIONS REFER TO SHEET 3\*

## 345/395 SERIES CARD EDGE CONNECTOR CONTACT CODE 555,556,558,559,560 DIMENSIONS

YOUR CONNECTION TO QUALITY & SERVICE

**EDAC INC** TORONTO, ONTARIO CANADA

THESE DRAWINGS AND SPECIFICATIONS ARE THE PROPERTY OF EDAC INC.,AND SHALL NOT BE REPRODUCED, OR COPIED OR USED AS THE BASIS FOR THE MANUFACTURE OR SALE OF APPARATUS WITHOUT WRITTEN PERMISSION.