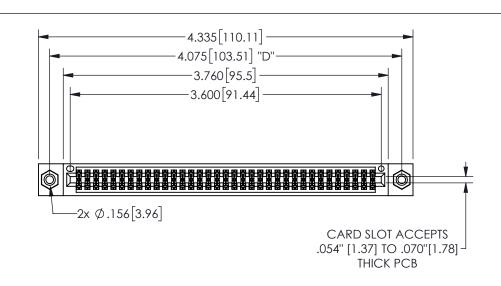

THIS IS A C.A.D. GENERATED DRAWING DO NOT MAKE MANUAL REVISIONS TO MASTER.

ISSUE NUMBER

1

ORIGINAL

.160 4.06 .330[8.38] POINT OF CARD SLOT CONTACT .370 9.4

## -.180[4.57] 600 15.24 .250[6.35] .100[2.54]

Contact Dimensions: 541-Wire Wrap .025 Sq.(0.64 Sq.) - Tail LG=.750(19.05) .100 (2.54) Contact Spacing x .200 (5.08) Row Spacing

345/395 SERIES CARD EDGE CONNECTOR PART NUMBER: 345-070-541-808