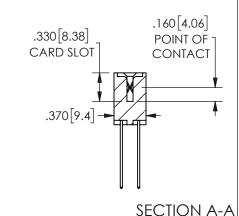

ISSUE NUMBER ORIGINAL

1

**Contact Code 558** 

Contact Code 559

**Contact Code 560** 

INSULATOR MATERIAL: THERMOPLASTIC POLYESTER, UL 94V-0 DAP MATERIAL AVAILABLE UPON REQUEST

CONTACT MATERIAL; COPPER ALLOY

CONTACT PLATING: GOLD ON THE MATING AREA, TIN PLATING ON THE CONTACT TAILS, NICKEL UNDERPLATE