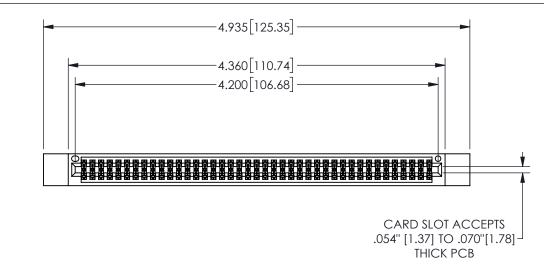

## .240[6.1] 600 15.24 250 [6.35] .100[2.54]

<u>Contact Dimensions:</u> 544-Wire Wrap .050x.025(1.27x0.64) - Tail LG=.750(19.05)

.100 (2.54) Contact Spacing x .200 (5.08) Row Spacing

345/395 SERIES CARD EDGE CONNECTOR PART NUMBER: 345-082-544-512