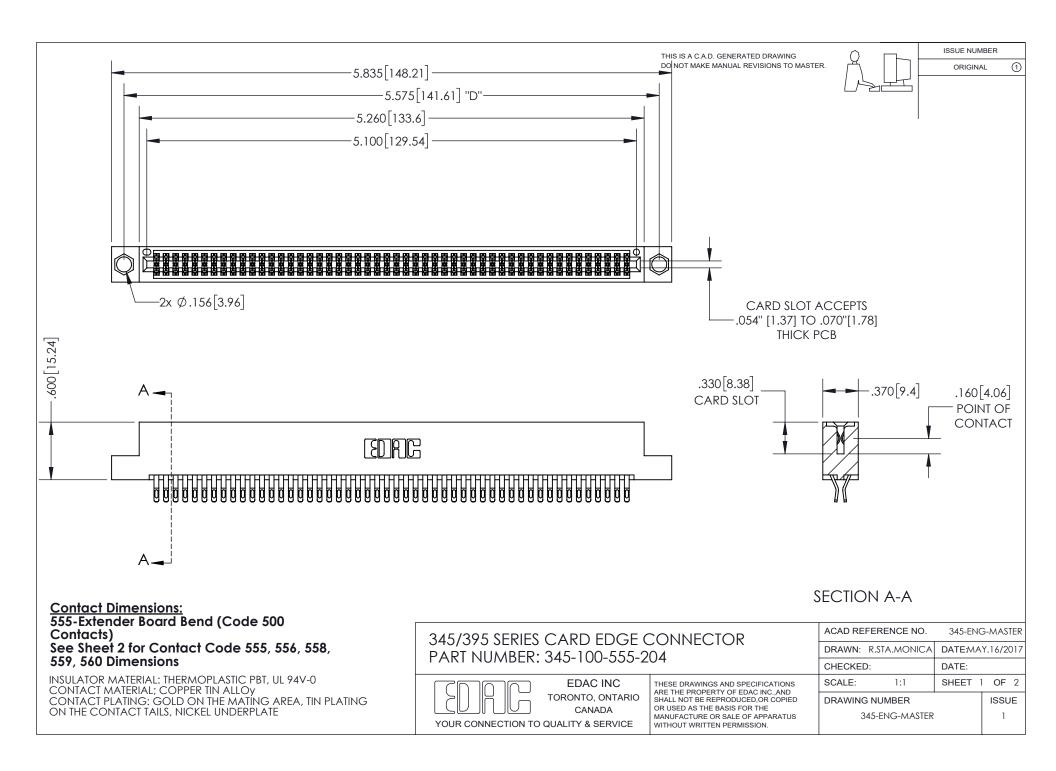

ISSUE NUMBER ORIGINAL

1

**Contact Code 558** 

**Contact Code 559** 

Contact Code 560

- INSULATOR MATERIAL: THERMOPLASTIC POLYESTER, UL 94V-0
- DAP MATERIAL AVAILABLE UPON REQUEST
- CONTACT MATERIAL; COPPER ALLOY

CONTACT PLATING: GOLD ON THE MATING AREA, TIN PLATING ON THE CONTACT TAILS, NICKEL UNDERPLATE

\*FOR ALL OTHER SPECIFICATIONS REFER TO SHEET 3\*

## 345/395 SERIES CARD EDGE CONNECTOR CONTACT CODE 555,556,558,559,560 DIMENSIONS

YOUR CONNECTION TO QUALITY & SERVICE

**EDAC INC** TORONTO, ONTARIO CANADA

THESE DRAWINGS AND SPECIFICATIONS ARE THE PROPERTY OF EDAC INC.,AND SHALL NOT BE REPRODUCED, OR COPIED OR USED AS THE BASIS FOR THE MANUFACTURE OR SALE OF APPARATUS WITHOUT WRITTEN PERMISSION.