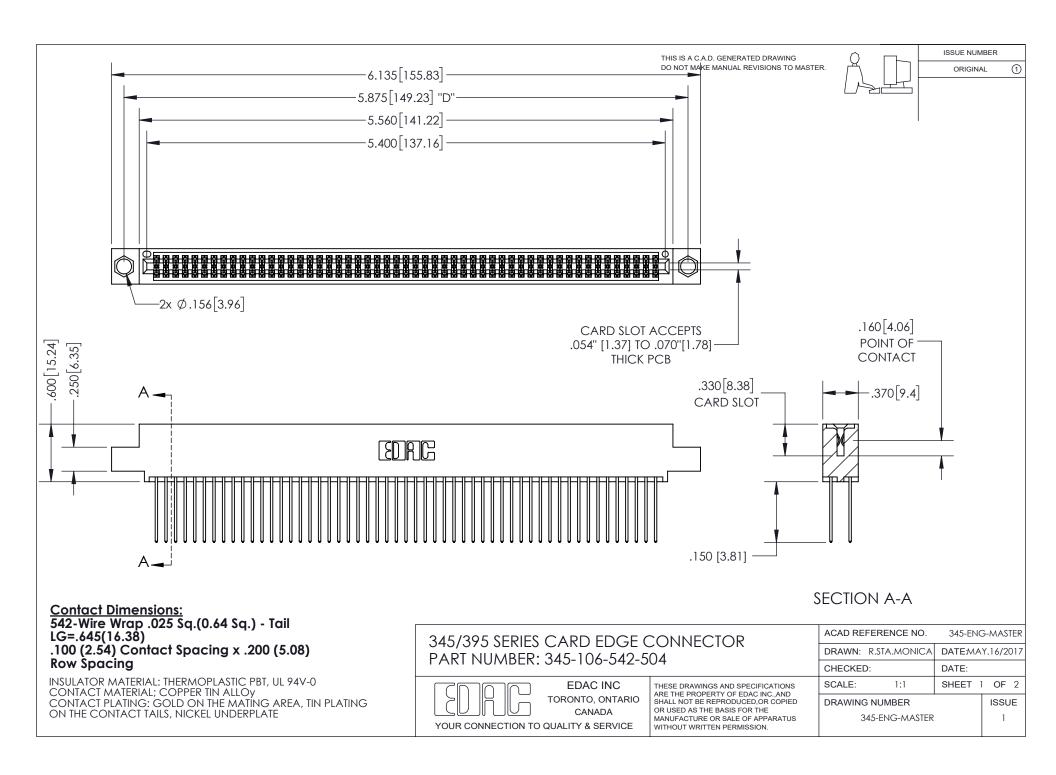

## 345/395 SERIES CARD EDGE CONNECTOR CONTACT CODE 555,556,558,559,560 DIMENSIONS

YOUR CONNECTION TO QUALITY & SERVICE

**EDAC INC** TORONTO, ONTARIO CANADA

THESE DRAWINGS AND SPECIFICATIONS ARE THE PROPERTY OF EDAC INC.,AND SHALL NOT BE REPRODUCED, OR COPIED OR USED AS THE BASIS FOR THE MANUFACTURE OR SALE OF APPARATUS WITHOUT WRITTEN PERMISSION.