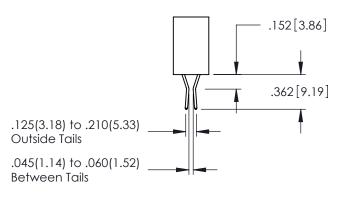

<u>Contact Dimensions:</u>
524-P.C. Tail .018 Sq.(0.46 Sq.) - Tail LG=.175(4.45)
.100 (2.54) Contact Spacing x .200 (5.08) Row Spacing

THIS IS A C.A.D. GENERATED DRAWING DO NOT MAKE MANUAL REVISIONS TO MAS