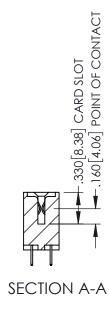

<u>Contact Dimensions:</u>
524-P.C. Tail .018 Sq.(0.46 Sq.) - Tail LG=.175(4.45)
.100 (2.54) Contact Spacing x .200 (5.08) Row Spacing

THIS IS A C.A.D. GENERATED DRAWING DO NOT MAKE MANUAL REVISIONS TO MAS

1

ORIGINAL

- INSULATOR MATERIAL: THERMOPLASTIC PBT BLACK, UL 94V-0
- CONTACT MATERIAL; COPPER TIN ALLOY
   CONTACT PLATING: GOLD ON THE MATING AREA, TIN PLATING ON THE CONTACT TAILS, NICKEL UNDERPLATE

| 345/395 SERIES CARD EDGE CONNECTOR |
|------------------------------------|
| PART NUMBER: 345-112-524-508       |