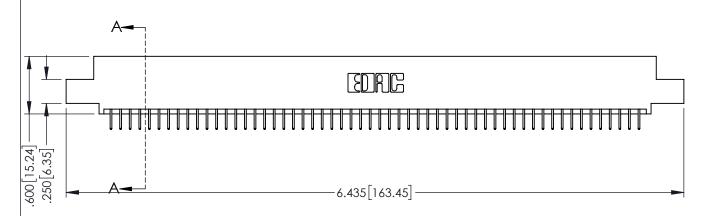

<u>Contact Dimensions:</u>
524-P.C. Tail .018 Sq.(0.46 Sq.) - Tail LG=.175(4.45)
.100 (2.54) Contact Spacing x .200 (5.08) Row Spacing

THIS IS A C.A.D. GENERATED DRAWING DO NOT MAKE MANUAL REVISIONS TO MAS

1

ORIGINAL

- INSULATOR MATERIAL: THERMOPLASTIC PBT BLACK, UL 94V-0
- CONTACT MATERIAL; COPPER TIN ALLOY
   CONTACT PLATING: GOLD ON THE MATING AREA, TIN PLATING ON THE CONTACT TAILS, NICKEL UNDERPLATE

| 345/395 SERIES CARD EDGE CONNECTOR |
|------------------------------------|
| PART NUMBER: 345-112-524-508       |