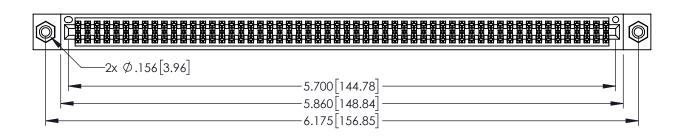

<u>Contact Dimensions:</u>
524-P.C. Tail .018 Sq.(0.46 Sq.) - Tail LG=.175(4.45)
.100 (2.54) Contact Spacing x .200 (5.08) Row Spacing

THIS IS A C.A.D. GENERATED DRAWING DO NOT MAKE MANUAL REVISIONS TO MAS

1

ORIGINAL

- INSULATOR MATERIAL: THERMOPLASTIC PBT BLACK, UL 94V-0
- CONTACT MATERIAL; COPPER TIN ALLOY
   CONTACT PLATING: GOLD ON THE MATING AREA, TIN PLATING ON THE CONTACT TAILS, NICKEL UNDERPLATE

| 345/395 SERIES CARD EDGE CONNECTOR |
|------------------------------------|
| PART NUMBER: 345-112-524-508       |