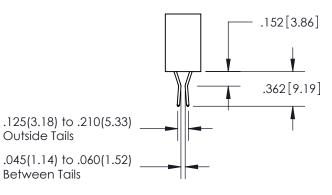

THESE DRAWINGS AND SPECIFICATIONS ARE THE PROPERTY OF EDAC INC.,AND

ISSUE NUMBER ORIGINAL 1

**Contact Code 558** 

**Contact Code 559** 

Contact Code 560

- INSULATOR MATERIAL: THERMOPLASTIC POLYESTER, UL 94V-0
- DAP MATERIAL AVAILABLE UPON REQUEST
- CONTACT MATERIAL; COPPER ALLOY

CONTACT PLATING: GOLD ON THE MATING AREA, TIN PLATING ON THE CONTACT TAILS, NICKEL UNDERPLATE

\*FOR ALL OTHER SPECIFICATIONS REFER TO SHEET 3\*

## 345/395 SERIES CARD EDGE CONNECTOR CONTACT CODE 555,556,558,559,560 DIMENSIONS

YOUR CONNECTION TO QUALITY & SERVICE

**EDAC INC** TORONTO, ONTARIO CANADA

THESE DRAWINGS AND SPECIFICATIONS ARE THE PROPERTY OF EDAC INC.,AND SHALL NOT BE REPRODUCED, OR COPIED OR USED AS THE BASIS FOR THE MANUFACTURE OR SALE OF APPARATUS WITHOUT WRITTEN PERMISSION.