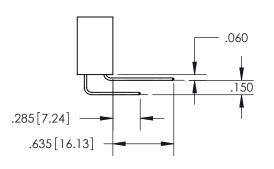

THESE DRAWINGS AND SPECIFICATIONS ARE THE PROPERTY OF EDAC INC.,AND

ISSUE NUMBER ORIGINAL 1

**Contact Code 558** 

**Contact Code 559** 

Contact Code 560

- INSULATOR MATERIAL: THERMOPLASTIC POLYESTER, UL 94V-0
- DAP MATERIAL AVAILABLE UPON REQUEST
- CONTACT MATERIAL; COPPER ALLOY

CONTACT PLATING: GOLD ON THE MATING AREA, TIN PLATING ON THE CONTACT TAILS, NICKEL UNDERPLATE

\*FOR ALL OTHER SPECIFICATIONS REFER TO SHEET 3\*

## 345/395 SERIES CARD EDGE CONNECTOR CONTACT CODE 555,556,558,559,560 DIMENSIONS

YOUR CONNECTION TO QUALITY & SERVICE

**EDAC INC** TORONTO, ONTARIO CANADA

THESE DRAWINGS AND SPECIFICATIONS ARE THE PROPERTY OF EDAC INC.,AND SHALL NOT BE REPRODUCED, OR COPIED OR USED AS THE BASIS FOR THE MANUFACTURE OR SALE OF APPARATUS WITHOUT WRITTEN PERMISSION.