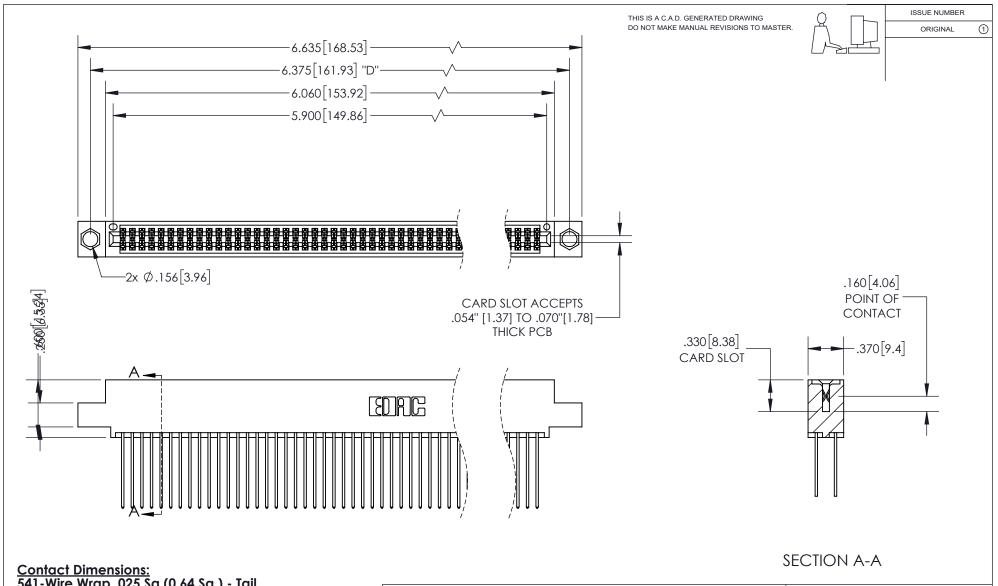

## 345/395 SERIES CARD EDGE CONNECTOR PART NUMBER: 345-116-541-504

YOUR CONNECTION TO QUALITY & SERVICE

**EDAC INC** TORONTO, ONTARIO CANADA

SHALL NOT BE REPRODUCED, OR COPIED OR USED AS THE BASIS FOR THE MANUFACTURE OR SALE OF APPARATUS WITHOUT WRITTEN PERMISSION.

<u>Contact Dimensions:</u> 541-Wire Wrap .025 Sq.(0.64 Sq.) - Tail LG=.750(19.05) .100 (2.54) Contact Spacing x .200 (5.08) Row Spacing

INSULATOR MATERIAL: THERMOPLASTIC PBT, UL 94V-0 CONTACT MATERIAL; COPPER TIN ALLOY CONTACT PLATING: GOLD ON THE MATING AREA, TIN PLATING ON THE CONTACT TAILS, NICKEL UNDERPLATE