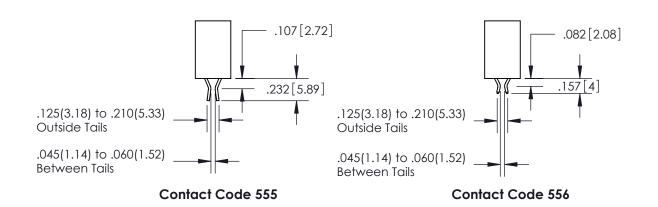

<u>Contact Dimensions:</u> 541-Wire Wrap .025 Sq.(0.64 Sq.) - Tail LG=.750(19.05) .100 (2.54) Contact Spacing x .200 (5.08) Row Spacing

INSULATOR MATERIAL: THERMOPLASTIC PBT, UL 94V-0 CONTACT MATERIAL; COPPER TIN ALLOY CONTACT PLATING: GOLD ON THE MATING AREA, TIN PLATING ON THE CONTACT TAILS, NICKEL UNDERPLATE

THESE DRAWINGS AND SPECIFICATIONS ARE THE PROPERTY OF EDAC INC.,AND

ISSUE NUMBER ORIGINAL 1

**Contact Code 558** 

**Contact Code 559** 

Contact Code 560

- INSULATOR MATERIAL: THERMOPLASTIC POLYESTER, UL 94V-0
- DAP MATERIAL AVAILABLE UPON REQUEST
- CONTACT MATERIAL; COPPER ALLOY

CONTACT PLATING: GOLD ON THE MATING AREA, TIN PLATING ON THE CONTACT TAILS, NICKEL UNDERPLATE

\*FOR ALL OTHER SPECIFICATIONS REFER TO SHEET 3\*

## 345/395 SERIES CARD EDGE CONNECTOR CONTACT CODE 555,556,558,559,560 DIMENSIONS

YOUR CONNECTION TO QUALITY & SERVICE

**EDAC INC** TORONTO, ONTARIO CANADA

THESE DRAWINGS AND SPECIFICATIONS ARE THE PROPERTY OF EDAC INC.,AND SHALL NOT BE REPRODUCED, OR COPIED OR USED AS THE BASIS FOR THE MANUFACTURE OR SALE OF APPARATUS WITHOUT WRITTEN PERMISSION.