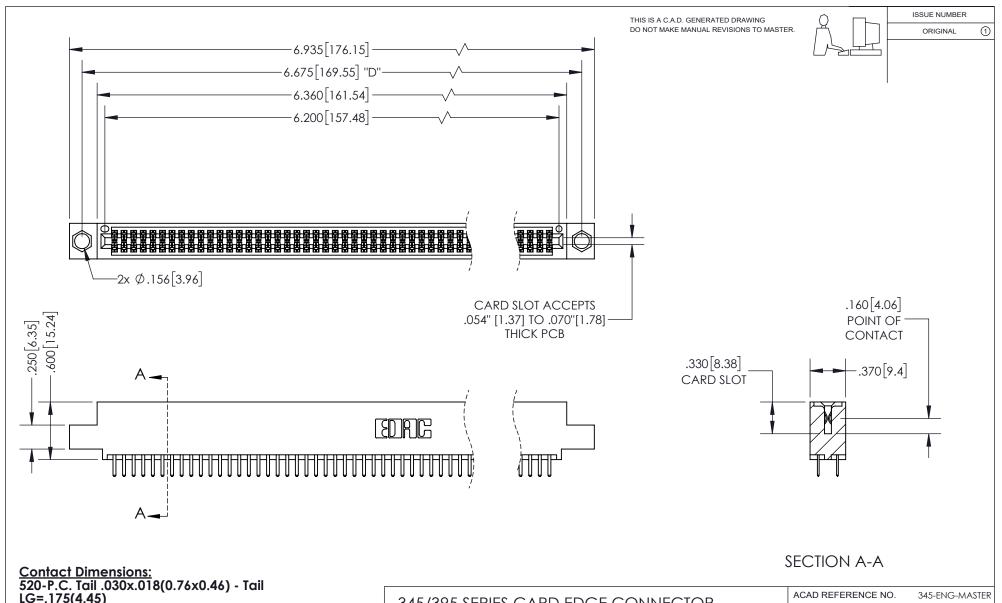

## 345/395 SERIES CARD EDGE CONNECTOR PART NUMBER: 345-122-520-504

YOUR CONNECTION TO QUALITY & SERVICE

**EDAC INC** TORONTO, ONTARIO CANADA

THESE DRAWINGS AND SPECIFICATIONS ARE THE PROPERTY OF EDAC INC.,AND SHALL NOT BE REPRODUCED, OR COPIED OR USED AS THE BASIS FOR THE MANUFACTURE OR SALE OF APPARATUS WITHOUT WRITTEN PERMISSION.

LG=.175(4.45) .100 (2.54) Contact Spacing x .200 (5.08) Row Spacing

INSULATOR MATERIAL: THERMOPLASTIC PBT, UL 94V-0 CONTACT MATERIAL; COPPER TIN ALLOY CONTACT PLATING: GOLD ON THE MATING AREA, TIN PLATING ON THE CONTACT TAILS, NICKEL UNDERPLATE