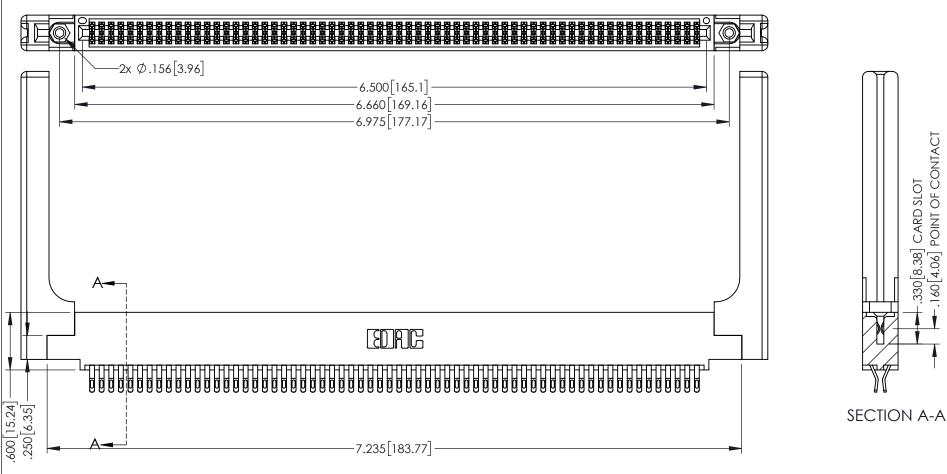

345/395 SERIES CARD EDGE CONNECTOR PART NUMBER: 345-128-555-558

YOUR CONNECTION TO QUALITY & SERVICE

| ACAD REFERENCE NO. 345-ENG-MASTER |                  |       |
|-----------------------------------|------------------|-------|
| DRAWN: R.STA.MONICA               | DATE:MAY.16/2017 |       |
| CHECKED:                          | DATE:            |       |
| SCALE: 1:1                        | SHEET 1          | OF 2  |
| DRAWING NUMBER                    |                  | ISSUE |
| 345-ENG-MASTER                    |                  | 1     |

60[4.06] POINT OF CONTACT

1

INSULATOR MATERIAL: THERMOPLASTIC PBT BLACK, UL 94V-0

CONTACT MATERIAL; COPPER TIN ALLOY CONTACT PLATING: GOLD ON THE MATING AREA, TIN PLATING ON THE CONTACT TAILS, NICKEL UNDERPLATE